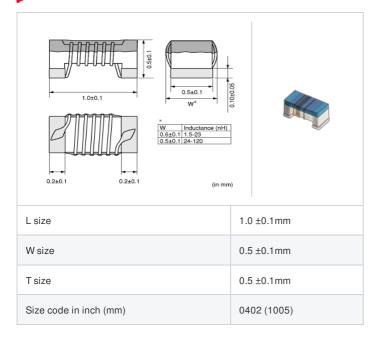

## Shape

| Packaging code | Specifications      | Minimum quantity |
|----------------|---------------------|------------------|
| D              | ф180mm Paper taping | 10000            |
| В              | Packing in bulk     | 500              |