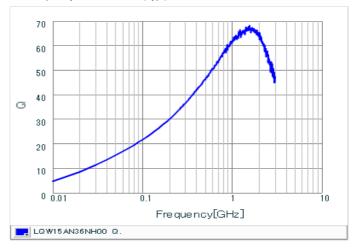

## Chart of characteristic data (The charts below may show another part number which shares its characteristics.)

Inductance-Frequency characteristics (Typ.)

Q-Frequency characteristics (Typ.)

2 of 2

<sup>1.</sup> This datasheet is downloaded from the website of Murata Manufacturing Co., Ltd. Therefore, it's specifications are subject to change or our products in it may be discontinued without advance notice. Please check with our sales representatives or product engineers before ordering.