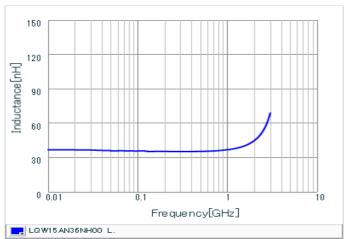

## Chart of characteristic data (The charts below may show another part number which shares its characteristics.)

Inductance-Frequency characteristics (Typ.)

Q-Frequency characteristics (Typ.)

2 of 2

<sup>1.</sup> This datasheet is downloaded from the website of Murata Manufacturing Co., Ltd. Therefore, it's specifications are subject to change or our products in it may be discontinued without advance notice. Please check with our sales representatives or product engineers before ordering.