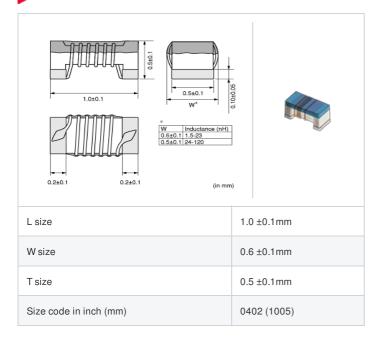

# LQW15AN2N6B00#

"#" indicates a package specification code.















< List of part numbers with package codes > LQW15AN2N6B00D , LQW15AN2N6B00B

### Shape



## References

| Packaging code | Specifications      | Minimum quantity |
|----------------|---------------------|------------------|
| D              | ф180mm Paper taping | 10000            |
| В              | Packing in bulk     | 500              |

|         | Mass (Typ.) |         |
|---------|-------------|---------|
| 1 piece |             | 0.0008g |

#### **Specifications**

| Inductance                                                          | 2.6nH ±0.1nH |
|---------------------------------------------------------------------|--------------|
| Inductance test frequency                                           | 100MHz       |
| Rated current (Itemp) (Based on Temperature rise)                   | 850mA        |
| Max. of DC resistance