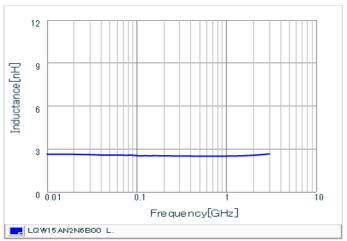

#### Chart of characteristic data (The charts below may show another part number which shares its characteristics.)

Inductance-Frequency characteristics (Typ.)

Q-Frequency characteristics (Typ.)

2 of 2

1. This datasheet is downloaded from the website of Murata Manufacturing Co., Ltd. Therefore, it's specifications are subject to change or our products in it may be discontinued without advance notice. Please check with our sales representatives or product engineers before ordering.