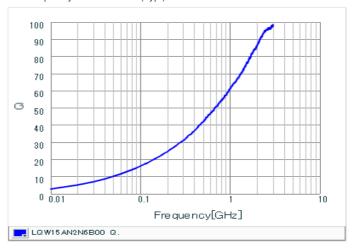

#### Chart of characteristic data (The charts below may show another part number which shares its characteristics.)

Inductance-Frequency characteristics (Typ.)

Q-Frequency characteristics (Typ.)

2 of 2

1. This datasheet is downloaded from the website of Murata Manufacturing Co., Ltd. Therefore, it's specifications are subject to change or our products in it may be discontinued without advance notice. Please check with our sales representatives or product engineers before ordering.