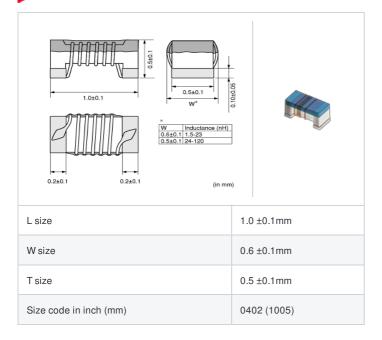

## Shape

| Packaging code | Specifications      | Minimum quantity |
|----------------|---------------------|------------------|
| D              | ф180mm Paper taping | 10000            |
| В              | Packing in bulk     | 500              |