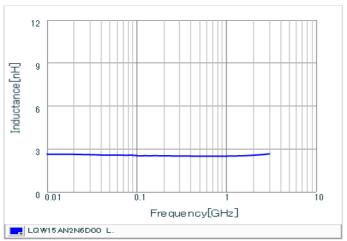

## Chart of characteristic data (The charts below may show another part number which shares its characteristics.)

Inductance-Frequency characteristics (Typ.)

Q-Frequency characteristics (Typ.)

2 of 2

<sup>1.</sup> This datasheet is downloaded from the website of Murata Manufacturing Co., Ltd. Therefore, it's specifications are subject to change or our products in it may be discontinued without advance notice. Please check with our sales representatives or product engineers before ordering.