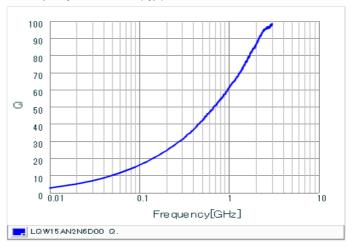

## Chart of characteristic data (The charts below may show another part number which shares its characteristics.)

Inductance-Frequency characteristics (Typ.)

Q-Frequency characteristics (Typ.)

2 of 2

<sup>1.</sup> This datasheet is downloaded from the website of Murata Manufacturing Co., Ltd. Therefore, it's specifications are subject to change or our products in it may be discontinued without advance notice. Please check with our sales representatives or product engineers before ordering.