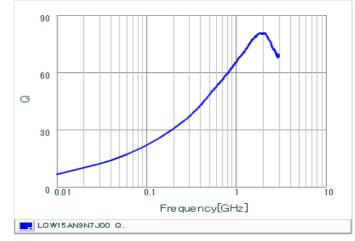

# Chart of characteristic data (The charts below may show another part number which shares its characteristics.)

Q-Frequency characteristics (Typ.)