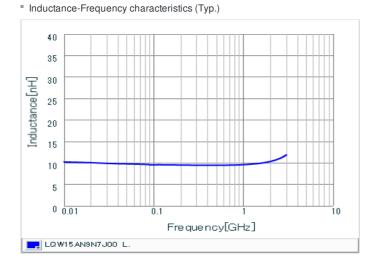

# Chart of characteristic data (The charts below may show another part number which shares its characteristics.)

Q-Frequency characteristics (Typ.)