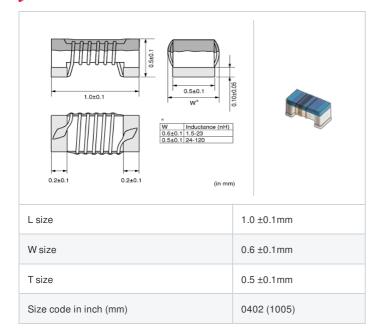

## Shape

## References

| Packaging<br>code | Specifications      | Minimum quantity |
|-------------------|---------------------|------------------|
| D                 | φ180mm Paper taping | 10000            |
| В                 | Packing in bulk     | 500              |

| Mas     | ss (Typ.) |
|---------|-----------|
| 1 piece | 0.0008g   |

### Specifications

| Inductance                                                          | 9.7nH ±5%  |
|---------------------------------------------------------------------|------------|
| Inductance test frequency                                           | 100MHz     |
| Rated current (Itemp) (Based on Temperature rise)                   | 540mA      |
| Max. of DC resistance                                               | 0.14Ω      |
| Q (min.)                                                            | 25         |
| Q test frequency                                                    | 250MHz     |
| Self resonance frequency (min.)                                     | 5.5GHz     |
| Operating temperature range (Self-temperature rise is not included) | -55∼125°C  |
| Series                                                              | LQW15AN_00 |