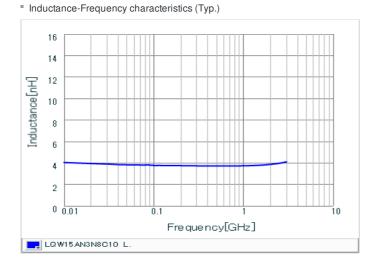

#### Specifications

| Inductance                                                          | 3.8nH ±0.2nH |
|---------------------------------------------------------------------|--------------|
| Inductance test frequency                                           | 100MHz       |
| Rated current (Itemp) (Based on Temperature rise)                   | 900mA        |
| Max. of DC resistance                                               | 0.040Ω       |
| Q (min.)                                                            | 30           |
| Q test frequency                                                    | 250MHz       |
| Self resonance frequency (min.)                                     | 7GHz         |
| Operating temperature range (Self-temperature rise is not included) | -55~125°C    |
| Series                                                              | LQW15AN_10   |

## Chart of characteristic data (The charts below may show another part number which shares its characteristics.)