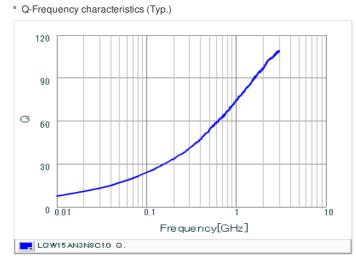

#### Specifications

| Inductance                                                          | 3.8nH ±0.2nH |
|---------------------------------------------------------------------|--------------|
| Inductance test frequency                                           | 100MHz       |
| Rated current (Itemp) (Based on Temperature rise)                   | 900mA        |
| Max. of DC resistance                                               | 0.040Ω       |
| Q (min.)                                                            | 30           |
| Q test frequency                                                    | 250MHz       |
| Self resonance frequency (min.)                                     | 7GHz         |
| Operating temperature range (Self-temperature rise is not included) | -55~125°C    |
| Series                                                              | LQW15AN_10   |

## Chart of characteristic data (The charts below may show another part number which shares its characteristics.)