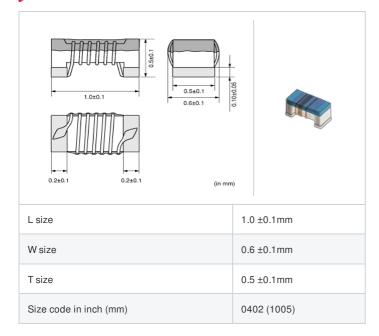

## Shape

#### Specifications

| Inductance                                                          | 3.8nH ±0.2nH |
|---------------------------------------------------------------------|--------------|
| Inductance test frequency                                           | 100MHz       |
| Rated current (Itemp) (Based on Temperature rise)                   | 900mA        |
| Max. of DC resistance                                               | 0.040Ω       |
| Q (min.)                                                            | 30           |
| Q test frequency                                                    | 250MHz       |
| Self resonance frequency (min.)                                     | 7GHz         |
| Operating temperature range (Self-temperature rise is not included) | -55~125°C    |
| Series                                                              | LQW15AN_10   |