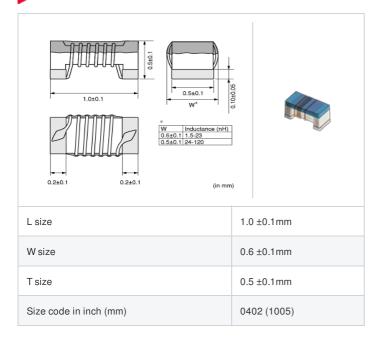

# LQW15AN6N4B00#

"#" indicates a package specification code.















< List of part numbers with package codes > LQW15AN6N4B00D , LQW15AN6N4B00B

## Shape



# References

| Packaging code | Specifications      | Minimum quantity |
|----------------|---------------------|------------------|
| D              | ф180mm Paper taping | 10000            |
| В              | Packing in bulk     | 500              |

|         | Mass (Typ.) |         |
|---------|-------------|---------|
| 1 piece |             | 0.0008g |

## **Specifications**

| Inductance                                                          | 6.4nH ±0.1nH |
|---------------------------------------------------------------------|--------------|
| Inductance test frequency                                           | 100MHz       |
| Rated current (Itemp) (Based on Temperature rise)                   | 700mA        |
| Max. of DC resistance