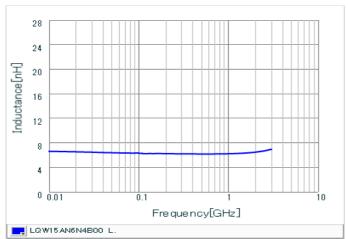

#### Chart of characteristic data (The charts below may show another part number which shares its characteristics.)

Inductance-Frequency characteristics (Typ.)

Q-Frequency characteristics (Typ.)

2 of 2

<sup>1.</sup> This datasheet is downloaded from the website of Murata Manufacturing Co., Ltd. Therefore, it's specifications are subject to change or our products in it may be discontinued without advance notice. Please check with our sales representatives or product engineers before ordering.