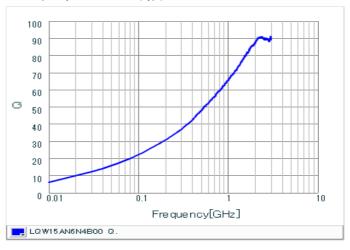

#### Chart of characteristic data (The charts below may show another part number which shares its characteristics.)

Inductance-Frequency characteristics (Typ.)

Q-Frequency characteristics (Typ.)

2 of 2

<sup>1.</sup> This datasheet is downloaded from the website of Murata Manufacturing Co., Ltd. Therefore, it's specifications are subject to change or our products in it may be discontinued without advance notice. Please check with our sales representatives or product engineers before ordering.