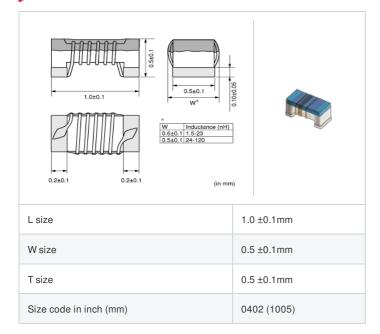

### Shape

## References

"#" indicates a package specification code.

| Packaging<br>code | Specifications      | Minimum quantity |
|-------------------|---------------------|------------------|
| D                 | φ180mm Paper taping | 10000            |
| В                 | Packing in bulk     | 500              |

|        | Mass (Typ.) |         |
|--------|-------------|---------|
| 1 piec | e           | 0.0008g |