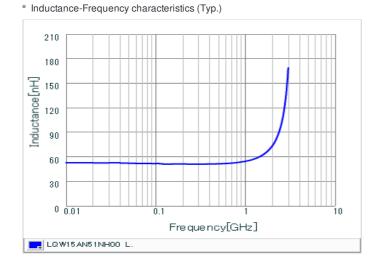

## Chart of characteristic data (The charts below may show another part number which shares its characteristics.)

#### Specifications

| Inductance                                                          | 51nH ±3%   |
|---------------------------------------------------------------------|------------|
| Inductance test frequency                                           | 100MHz     |
| Rated current (Itemp) (Based on Temperature rise)                   | 210mA      |
| Max. of DC resistance                                               | 1.08Ω      |
| Q (min.)                                                            | 25         |
| Q test frequency                                                    | 200MHz     |
| Self resonance frequency (min.)                                     | 2.85GHz    |
| Operating temperature range (Self-temperature rise is not included) | -55∼125°C  |
| Series                                                              | LQW15AN_00 |