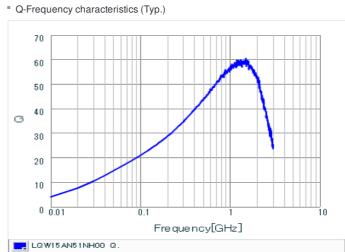

## Chart of characteristic data (The charts below may show another part number which shares its characteristics.)

#### Specifications

| Inductance                                                          | 51nH ±3%   |
|---------------------------------------------------------------------|------------|
| Inductance test frequency                                           | 100MHz     |
| Rated current (Itemp) (Based on Temperature rise)                   | 210mA      |
| Max. of DC resistance                                               | 1.08Ω      |
| Q (min.)                                                            | 25         |
| Q test frequency                                                    | 200MHz     |
| Self resonance frequency (min.)                                     | 2.85GHz    |
| Operating temperature range (Self-temperature rise is not included) | -55∼125°C  |
| Series                                                              | LQW15AN_00 |