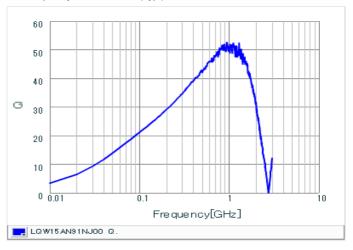

#### Chart of characteristic data (The charts below may show another part number which shares its characteristics.)

Inductance-Frequency characteristics (Typ.)

Q-Frequency characteristics (Typ.)

2 of 2

1. This datasheet is downloaded from the website of Murata Manufacturing Co., Ltd. Therefore, it's specifications are subject to change or our products in it may be discontinued without advance notice. Please check with our sales representatives or product engineers before ordering.