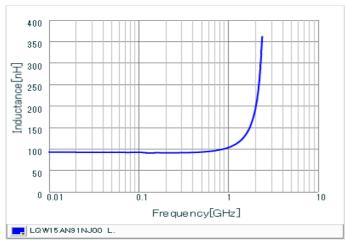

#### Chart of characteristic data (The charts below may show another part number which shares its characteristics.)

Inductance-Frequency characteristics (Typ.)

Q-Frequency characteristics (Typ.)

2 of 2

1. This datasheet is downloaded from the website of Murata Manufacturing Co., Ltd. Therefore, it's specifications are subject to change or our products in it may be discontinued without advance notice. Please check with our sales representatives or product engineers before ordering.