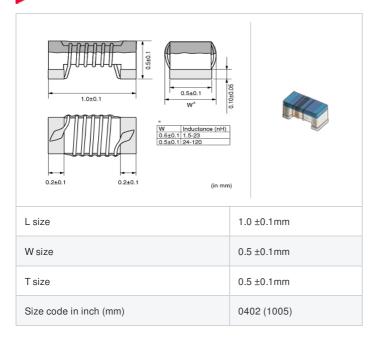

# **LQW15AN91NJ00#**

"#" indicates a package specification code.













< List of part numbers with package codes > LQW15AN91NJ00D , LQW15AN91NJ00B

## Shape



## References

| Packaging code | Specifications      | Minimum quantity |
|----------------|---------------------|------------------|
| D              | ф180mm Paper taping | 10000            |
| В              | Packing in bulk     | 500              |

|         | Mass (Typ.) |         |
|---------|-------------|---------|
| 1 piece |             | 0.0008g |

## **Specifications**

| Inductance                                                          | 91nH ±5%   |
|---------------------------------------------------------------------|------------|
| Inductance test frequency                                           | 100MHz     |
| Rated current (Itemp) (Based on Temperature rise)                   | 125mA      |
| Max. of DC resistance