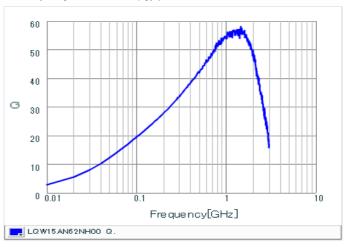

### **Specifications**

| Inductance                                                          | 62nH ±3%   |
|---------------------------------------------------------------------|------------|
| Inductance test frequency                                           | 100MHz     |
| Rated current (Itemp) (Based on Temperature rise)                   | 145mA      |
| Max. of DC resistance                                               | 1.82Ω      |
| Q (min.)                                                            | 20         |
| Q test frequency                                                    | 200MHz     |
| Self resonance frequency (min.)                                     | 2.6GHz     |
| Operating temperature range (Self-temperature rise is not included) | -55~125°C  |
| Series                                                              | LQW15AN_00 |