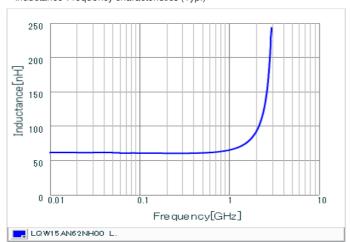

#### Chart of characteristic data (The charts below may show another part number which shares its characteristics.)

Inductance-Frequency characteristics (Typ.)

2 of 2

1. This datasheet is downloaded from the website of Murata Manufacturing Co., Ltd. Therefore, it's specifications are subject to change or our products in it may be discontinued without advance notice. Please check with our sales representatives or product engineers before ordering.