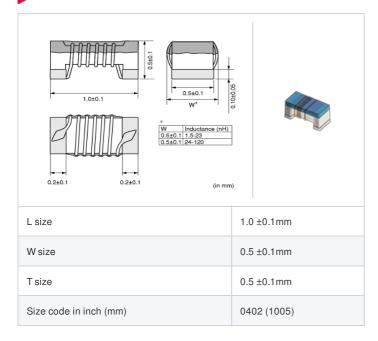

## Shape

| Packaging code | Specifications      | Minimum quantity |
|----------------|---------------------|------------------|
| D              | ф180mm Paper taping | 10000            |
| В              | Packing in bulk     | 500              |

### **Specifications**

| Inductance                                                          | 62nH ±3%   |
|---------------------------------------------------------------------|------------|
| Inductance test frequency                                           | 100MHz     |
| Rated current (Itemp) (Based on Temperature rise)                   | 145mA      |
| Max. of DC resistance                                               | 1.82Ω      |
| Q (min.)                                                            | 20         |
| Q test frequency                                                    | 200MHz     |
| Self resonance frequency (min.)                                     | 2.6GHz     |
| Operating temperature range (Self-temperature rise is not included) | -55~125°C  |
| Series                                                              | LQW15AN_00 |