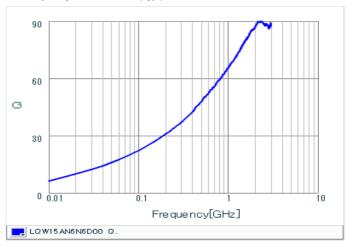

#### Chart of characteristic data (The charts below may show another part number which shares its characteristics.)

Inductance-Frequency characteristics (Typ.)

2 of 2

<sup>1.</sup> This datasheet is downloaded from the website of Murata Manufacturing Co., Ltd. Therefore, it's specifications are subject to change or our products in it may be discontinued without advance notice. Please check with our sales representatives or product engineers before ordering.