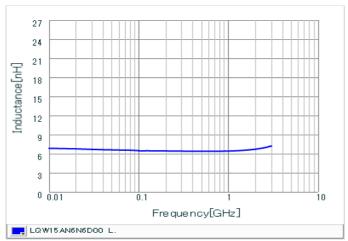

#### Chart of characteristic data (The charts below may show another part number which shares its characteristics.)

Inductance-Frequency characteristics (Typ.)

2 of 2

<sup>1.</sup> This datasheet is downloaded from the website of Murata Manufacturing Co., Ltd. Therefore, it's specifications are subject to change or our products in it may be discontinued without advance notice. Please check with our sales representatives or product engineers before ordering.