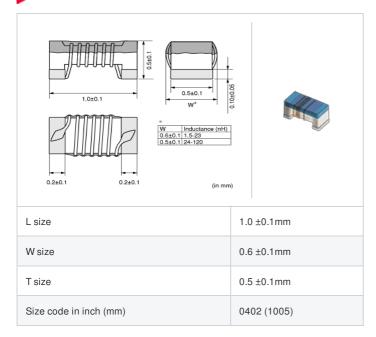

# **LQW15AN6N6D00#**

"#" indicates a package specification code.













< List of part numbers with package codes > LQW15AN6N6D00D , LQW15AN6N6D00B

## Shape



# References

| Packaging code | Specifications      | Minimum quantity |
|----------------|---------------------|------------------|
| D              | ф180mm Paper taping | 10000            |
| В              | Packing in bulk     | 500              |

| Mass (Typ.) |  |         |
|-------------|--|---------|
| 1 piece     |  | 0.0008g |

## **Specifications**

| Inductance                                                          | 6.6nH ±0.5nH |
|---------------------------------------------------------------------|--------------|
| Inductance test frequency                                           | 100MHz       |
| Rated current (Itemp) (Based on Temperature rise)                   | 700mA        |
| Max. of DC resistance                                               | 0.09Ω