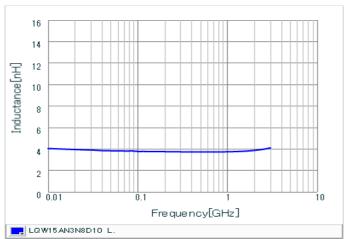

#### Chart of characteristic data (The charts below may show another part number which shares its characteristics.)

Inductance-Frequency characteristics (Typ.)

2 of 2

<sup>1.</sup> This datasheet is downloaded from the website of Murata Manufacturing Co., Ltd. Therefore, it's specifications are subject to change or our products in it may be discontinued without advance notice. Please check with our sales representatives or product engineers before ordering.