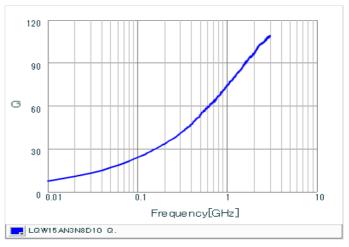

#### Chart of characteristic data (The charts below may show another part number which shares its characteristics.)

Inductance-Frequency characteristics (Typ.)

2 of 2

<sup>1.</sup> This datasheet is downloaded from the website of Murata Manufacturing Co., Ltd. Therefore, it's specifications are subject to change or our products in it may be discontinued without advance notice. Please check with our sales representatives or product engineers before ordering.