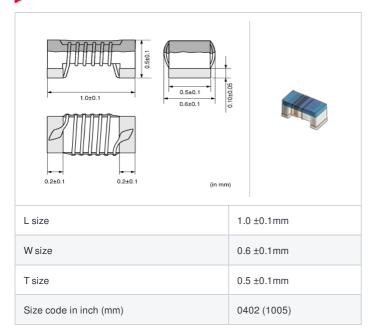

# **LQW15AN3N8D10#**

"#" indicates a package specification code.

















< List of part numbers with package codes > LQW15AN3N8D10D , LQW15AN3N8D10B

## Shape



# References

| Packaging code | Specifications      | Minimum quantity |
|----------------|---------------------|------------------|
| D              | ф180mm Paper taping | 10000            |
| В              | Packing in bulk     | 500              |

| Mass (Typ.) |  |         |
|-------------|--|---------|
| 1 piece     |  | 0.0008g |

## **Specifications**

| Inductance                                                          | 3.8nH ±0.5nH |
|---------------------------------------------------------------------|--------------|
| Inductance test frequency                                           | 100MHz       |
| Rated current (Itemp) (Based on Temperature rise)                   | 900mA        |
| Max. of DC resistance                                               | 0.040Ω