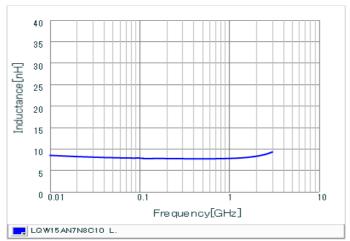

#### Chart of characteristic data (The charts below may show another part number which shares its characteristics.)

Inductance-Frequency characteristics (Typ.)

Q-Frequency characteristics (Typ.)

2 of 2

<sup>1.</sup> This datasheet is downloaded from the website of Murata Manufacturing Co., Ltd. Therefore, it's specifications are subject to change or our products in it may be discontinued without advance notice. Please check with our sales representatives or product engineers before ordering.