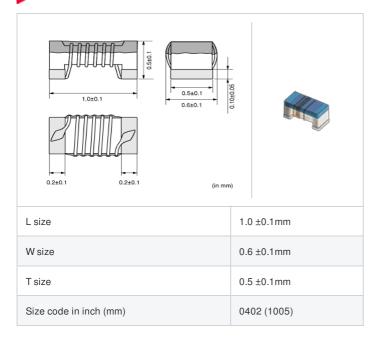

# **LQW15AN7N8C10#**

"#" indicates a package specification code.

















< List of part numbers with package codes > LQW15AN7N8C10D , LQW15AN7N8C10B

## Shape



# References

| Packaging code | Specifications      | Minimum quantity |
|----------------|---------------------|------------------|
| D              | ф180mm Paper taping | 10000            |
| В              | Packing in bulk     | 500              |

|         | Mass (Typ.) |         |
|---------|-------------|---------|
| 1 piece |             | 0.0008g |

## **Specifications**

| Inductance                                                          | 7.8nH ±0.2nH |
|---------------------------------------------------------------------|--------------|
| Inductance test frequency                                           | 100MHz       |
| Rated current (Itemp) (Based on Temperature rise)                   | 750mA        |
| Max. of DC resistance