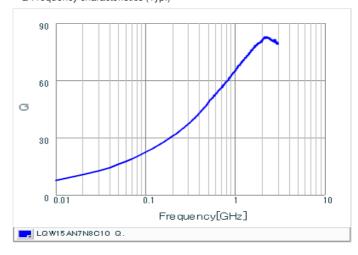

#### Chart of characteristic data (The charts below may show another part number which shares its characteristics.)

Inductance-Frequency characteristics (Typ.)

Q-Frequency characteristics (Typ.)

2 of 2

<sup>1.</sup> This datasheet is downloaded from the website of Murata Manufacturing Co., Ltd. Therefore, it's specifications are subject to change or our products in it may be discontinued without advance notice. Please check with our sales representatives or product engineers before ordering.