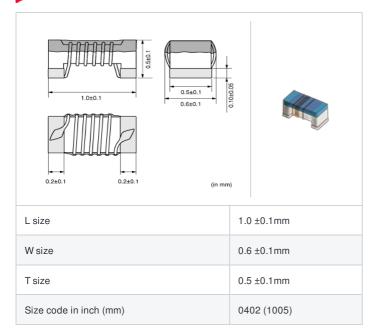

# LQW15AN5N7D10#

"#" indicates a package specification code.















< List of part numbers with package codes >

LQW15AN5N7D10D , LQW15AN5N7D10B

## Shape



# References

| Packaging code | Specifications      | Minimum quantity |
|----------------|---------------------|------------------|
| D              | ф180mm Paper taping | 10000            |
| В              | Packing in bulk     | 500              |

| Mass (Typ.) |  |         |
|-------------|--|---------|
| 1 piece     |  | 0.0008g |

## **Specifications**

| Inductance                                                          | 5.7nH ±0.5nH |
|---------------------------------------------------------------------|--------------|
| Inductance test frequency                                           | 100MHz       |
| Rated current (Itemp) (Based on Temperature rise)                   | 800mA        |
| Max. of DC resistance                                               | 0.051Ω