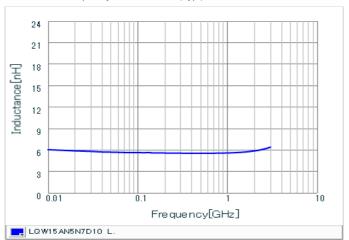

#### Chart of characteristic data (The charts below may show another part number which shares its characteristics.)

Inductance-Frequency characteristics (Typ.)

Q-Frequency characteristics (Typ.)

2 of 2

<sup>1.</sup> This datasheet is downloaded from the website of Murata Manufacturing Co., Ltd. Therefore, it's specifications are subject to change or our products in it may be discontinued without advance notice. Please check with our sales representatives or product engineers before ordering.