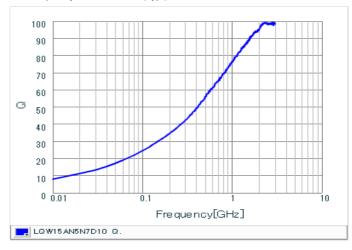

#### Chart of characteristic data (The charts below may show another part number which shares its characteristics.)

Inductance-Frequency characteristics (Typ.)

Q-Frequency characteristics (Typ.)

2 of 2

<sup>1.</sup> This datasheet is downloaded from the website of Murata Manufacturing Co., Ltd. Therefore, it's specifications are subject to change or our products in it may be discontinued without advance notice. Please check with our sales representatives or product engineers before ordering.