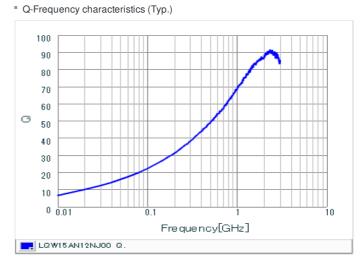

# Chart of characteristic data (The charts below may show another part number which shares its characteristics.)

### Specifications

| Inductance                                                          | 12nH ±5%   |
|---------------------------------------------------------------------|------------|
| Inductance test frequency                                           | 100MHz     |
| Rated current (Itemp) (Based on Temperature rise)                   | 500mA      |
| Max. of DC resistance                                               | 0.14Ω      |
| Q (min.)                                                            | 30         |
| Q test frequency                                                    | 250MHz     |
| Self resonance frequency (min.)                                     | 5.5GHz     |
| Operating temperature range (Self-temperature rise is not included) | -55~125°C  |
| Series                                                              | LQW15AN_00 |