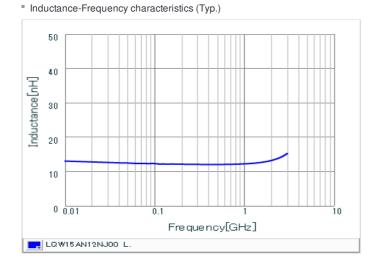

# Chart of characteristic data (The charts below may show another part number which shares its characteristics.)

### Specifications

| Inductance                                                          | 12nH ±5%   |
|---------------------------------------------------------------------|------------|
| Inductance test frequency                                           | 100MHz     |
| Rated current (Itemp) (Based on Temperature rise)                   | 500mA      |
| Max. of DC resistance                                               | 0.14Ω      |
| Q (min.)                                                            | 30         |
| Q test frequency                                                    | 250MHz     |
| Self resonance frequency (min.)                                     | 5.5GHz     |
| Operating temperature range (Self-temperature rise is not included) | -55~125°C  |
| Series                                                              | LQW15AN_00 |