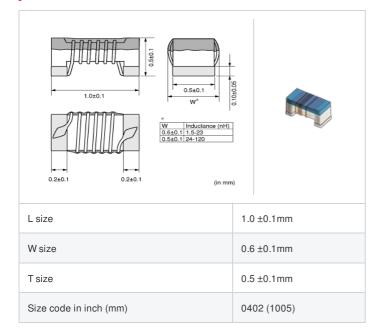

## Shape

## References

| Packaging<br>code | Specifications      | Minimum quantity |
|-------------------|---------------------|------------------|
| D                 | φ180mm Paper taping | 10000            |
| В                 | Packing in bulk     | 500              |

| Mass (Typ.) |         |
|-------------|---------|
| 1 piece     | 0.0008g |