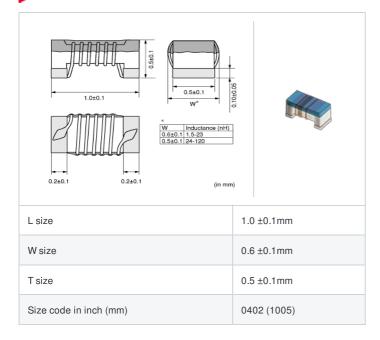

## **LQW15AN16NH00#**

"#" indicates a package specification code.

< List of part numbers with package codes > LQW15AN16NH00D , LQW15AN16NH00B

## Shape

| Packaging code | Specifications      | Minimum quantity |
|----------------|---------------------|------------------|
| D              | ф180mm Paper taping | 10000            |
| В              | Packing in bulk     | 500              |

|         | Mass (Typ.) |         |
|---------|-------------|---------|
| 1 piece |             | 0.0008g |

## **Specifications**

| Inductance                                                          | 16nH ±3%   |
|---------------------------------------------------------------------|------------|
| Inductance test frequency                                           | 100MHz     |
| Rated current (Itemp) (Based on Temperature rise)                   | 370mA      |
| Max. of DC resistance                                               | 0.24Ω      |
| Q (min.)                                                            | 25         |
| Q test frequency                                                    | 250MHz     |
| Self resonance frequency (min.)                                     | 4.5GHz     |
| Operating temperature range (Self-temperature rise is not included) | -55~125°C  |
| Series                                                              | LQW15AN_00 |