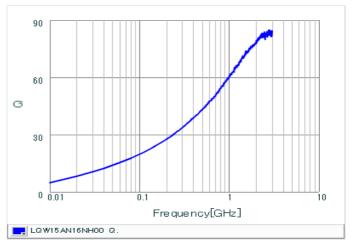

## Chart of characteristic data (The charts below may show another part number which shares its characteristics.)

Inductance-Frequency characteristics (Typ.)

2 of 2

1. This datasheet is downloaded from the website of Murata Manufacturing Co., Ltd. Therefore, it's specifications are subject to change or our products in it may be discontinued without advance notice. Please check with our sales representatives or product engineers before ordering.