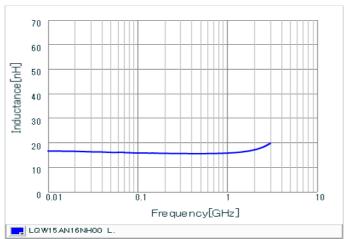

## Chart of characteristic data (The charts below may show another part number which shares its characteristics.)

Inductance-Frequency characteristics (Typ.)

2 of 2

1. This datasheet is downloaded from the website of Murata Manufacturing Co., Ltd. Therefore, it's specifications are subject to change or our products in it may be discontinued without advance notice. Please check with our sales representatives or product engineers before ordering.