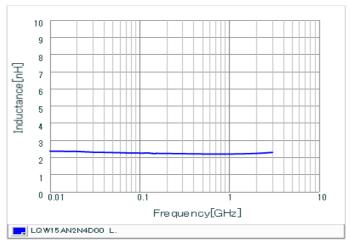

## Chart of characteristic data (The charts below may show another part number which shares its characteristics.)

Inductance-Frequency characteristics (Typ.)

Q-Frequency characteristics (Typ.)

2 of 2

<sup>1.</sup> This datasheet is downloaded from the website of Murata Manufacturing Co., Ltd. Therefore, it's specifications are subject to change or our products in it may be discontinued without advance notice. Please check with our sales representatives or product engineers before ordering.