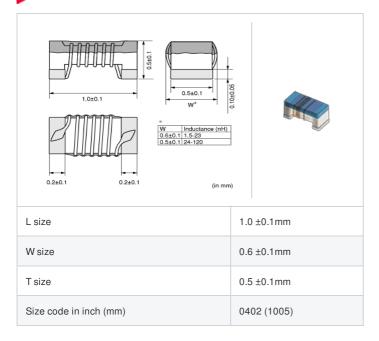

## LQW15AN2N4D00#

"#" indicates a package specification code.

< List of part numbers with package codes > LQW15AN2N4D00D , LQW15AN2N4D00B

## Shape

| Packaging code | Specifications      | Minimum quantity |
|----------------|---------------------|------------------|
| D              | ф180mm Paper taping | 10000            |
| В              | Packing in bulk     | 500              |