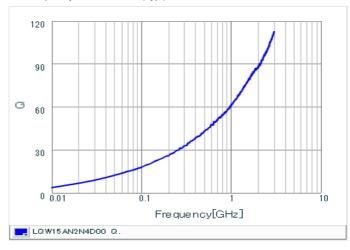

## Chart of characteristic data (The charts below may show another part number which shares its characteristics.)

Inductance-Frequency characteristics (Typ.)

Q-Frequency characteristics (Typ.)

2 of 2

<sup>1.</sup> This datasheet is downloaded from the website of Murata Manufacturing Co., Ltd. Therefore, it's specifications are subject to change or our products in it may be discontinued without advance notice. Please check with our sales representatives or product engineers before ordering.