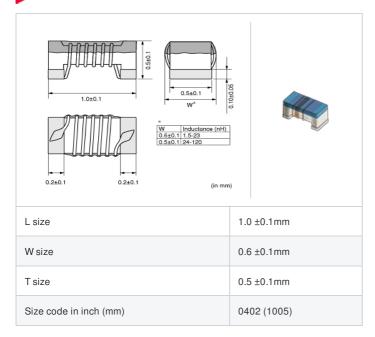

# **LQW15AN8N7J00#**

"#" indicates a package specification code.













< List of part numbers with package codes > LQW15AN8N7J00D , LQW15AN8N7J00B

### Shape



## References

| Packaging code | Specifications      | Minimum quantity |
|----------------|---------------------|------------------|
| D              | ф180mm Paper taping | 10000            |
| В              | Packing in bulk     | 500              |

|         | Mass (Typ.) |         |
|---------|-------------|---------|
| 1 piece |             | 0.0008g |

#### **Specifications**

| Inductance                                                          | 8.7nH ±5%  |
|---------------------------------------------------------------------|------------|
| Inductance test frequency                                           | 100MHz     |
| Rated current (Itemp) (Based on Temperature rise)                   | 540mA      |
| Max. of DC resistance