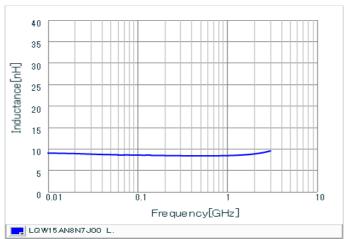

#### Chart of characteristic data (The charts below may show another part number which shares its characteristics.)

Inductance-Frequency characteristics (Typ.)

2 of 2

<sup>1.</sup> This datasheet is downloaded from the website of Murata Manufacturing Co., Ltd. Therefore, it's specifications are subject to change or our products in it may be discontinued without advance notice. Please check with our sales representatives or product engineers before ordering.