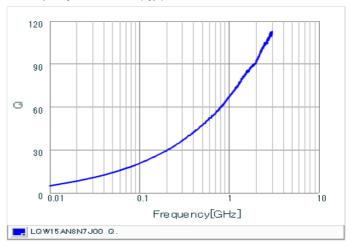

#### Chart of characteristic data (The charts below may show another part number which shares its characteristics.)

Inductance-Frequency characteristics (Typ.)

2 of 2

<sup>1.</sup> This datasheet is downloaded from the website of Murata Manufacturing Co., Ltd. Therefore, it's specifications are subject to change or our products in it may be discontinued without advance notice. Please check with our sales representatives or product engineers before ordering.