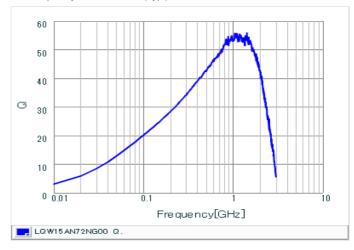

#### Chart of characteristic data (The charts below may show another part number which shares its characteristics.)

Inductance-Frequency characteristics (Typ.)

Q-Frequency characteristics (Typ.)

2 of 2

<sup>1.</sup> This datasheet is downloaded from the website of Murata Manufacturing Co., Ltd. Therefore, it's specifications are subject to change or our products in it may be discontinued without advance notice. Please check with our sales representatives or product engineers before ordering.