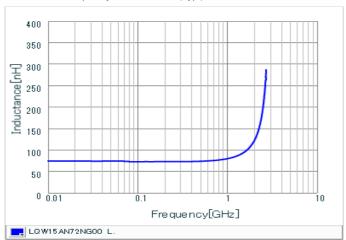

#### Chart of characteristic data (The charts below may show another part number which shares its characteristics.)

Inductance-Frequency characteristics (Typ.)

Q-Frequency characteristics (Typ.)

2 of 2

<sup>1.</sup> This datasheet is downloaded from the website of Murata Manufacturing Co., Ltd. Therefore, it's specifications are subject to change or our products in it may be discontinued without advance notice. Please check with our sales representatives or product engineers before ordering.