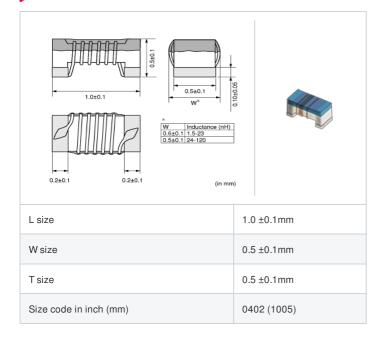

# **LQW15AN72NG00#**

"#" indicates a package specification code.

< List of part numbers with package codes > LQW15AN72NG00D , LQW15AN72NG00B

### Shape

| Packaging code | Specifications      | Minimum quantity |
|----------------|---------------------|------------------|
| D              | ф180mm Paper taping | 10000            |
| В              | Packing in bulk     | 500              |

| Mass (Typ.) |  |         |
|-------------|--|---------|
| 1 piece     |  | 0.0008g |

## **Specifications**

| Inductance                                                          | 72nH ±2%   |
|---------------------------------------------------------------------|------------|
| Inductance test frequency                                           | 100MHz     |
| Rated current (Itemp) (Based on Temperature rise)                   | 135mA      |
| Max. of DC resistance                                               | 2.10Ω      |
| Q (min.)                                                            | 20         |
| Q test frequency                                                    | 150MHz     |
| Self resonance frequency (min.)                                     | 2.5GHz     |
| Operating temperature range (Self-temperature rise is not included) | -55∼125°C  |
| Series                                                              | LQW15AN_00 |