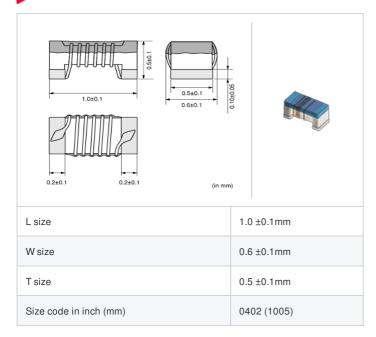

# LQW15AN5N3C10#

"#" indicates a package specification code.















< List of part numbers with package codes > LQW15AN5N3C10D , LQW15AN5N3C10B

## Shape



## References

| Packaging code | Specifications      | Minimum quantity |
|----------------|---------------------|------------------|
| D              | ф180mm Paper taping | 10000            |
| В              | Packing in bulk     | 500              |

|         | Mass (Typ.) |         |
|---------|-------------|---------|
| 1 piece |             | 0.0008g |

## **Specifications**

| Inductance                                                          | 5.3nH ±0.2nH |
|---------------------------------------------------------------------|--------------|
| Inductance test frequency                                           | 100MHz       |
| Rated current (Itemp) (Based on Temperature rise)                   | 800mA        |
| Max. of DC resistance