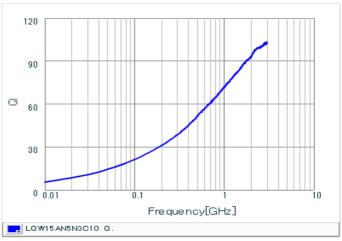

Chart of characteristic data (The charts below may show another part number which shares its characteristics.)

Inductance-Frequency characteristics (Typ.)

2 of 2

<sup>1.</sup> This datasheet is downloaded from the website of Murata Manufacturing Co., Ltd. Therefore, it's specifications are subject to change or our products in it may be discontinued without advance notice. Please check with our sales representatives or product engineers before ordering.