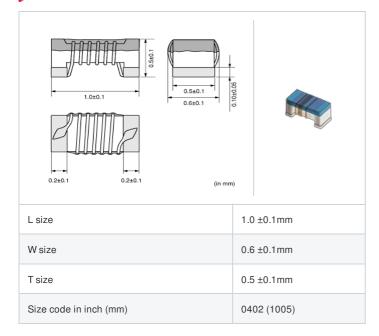

muRata Inductor Data Sheet

# LQW15AN1N4C10# "#" indicates a package specification code.

< List of part numbers with package codes > LQW15AN1N4C10D , LQW15AN1N4C10B

### Shape



## References

| Packaging<br>code | Specifications      | Minimum quantity |
|-------------------|---------------------|------------------|
| D                 | φ180mm Paper taping | 10000            |
| В                 | Packing in bulk     | 500              |

| Mass (Typ.) |         |         |
|-------------|---------|---------|
|             | 1 piece | 0.0008g |

#### Specifications

| Inductance                                                          | 1.4nH ±0.2nH |
|---------------------------------------------------------------------|--------------|
| Inductance test frequency                                           | 100MHz       |
| Rated current (Itemp) (Based on Temperature rise)                   | 1100mA       |
| Max. of DC resistance