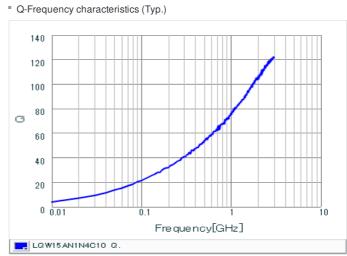

## Chart of characteristic data (The charts below may show another part number which shares its characteristics.)

#### Specifications

| Inductance                                                          | 1.4nH ±0.2nH |
|---------------------------------------------------------------------|--------------|
| Inductance test frequency                                           | 100MHz       |
| Rated current (Itemp) (Based on Temperature rise)                   | 1100mA       |
| Max. of DC resistance                                               | 0.019Ω       |
| Q (min.)                                                            | 25           |
| Q test frequency                                                    | 250MHz       |
| Self resonance frequency (min.)                                     | 15GHz        |
| Operating temperature range (Self-temperature rise is not included) | -55∼125°C    |
| Series                                                              | LQW15AN_10   |