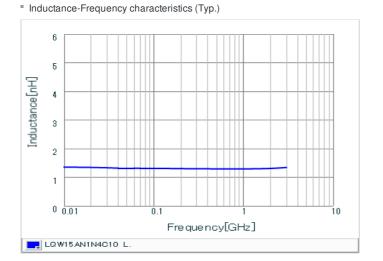

## Chart of characteristic data (The charts below may show another part number which shares its characteristics.)

#### Specifications

| Inductance                                                          | 1.4nH ±0.2nH |
|---------------------------------------------------------------------|--------------|
| Inductance test frequency                                           | 100MHz       |
| Rated current (Itemp) (Based on Temperature rise)                   | 1100mA       |
| Max. of DC resistance                                               | 0.019Ω       |
| Q (min.)                                                            | 25           |
| Q test frequency                                                    | 250MHz       |
| Self resonance frequency (min.)                                     | 15GHz        |
| Operating temperature range (Self-temperature rise is not included) | -55∼125°C    |
| Series                                                              | LQW15AN_10   |