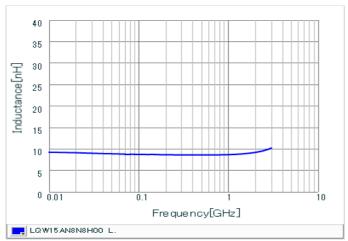

#### Chart of characteristic data (The charts below may show another part number which shares its characteristics.)

Inductance-Frequency characteristics (Typ.)

Q-Frequency characteristics (Typ.)

2 of 2

<sup>1.</sup> This datasheet is downloaded from the website of Murata Manufacturing Co., Ltd. Therefore, it's specifications are subject to change or our products in it may be discontinued without advance notice. Please check with our sales representatives or product engineers before ordering.