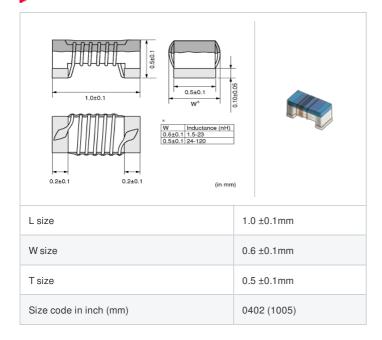

# **LQW15AN8N8H00#**

"#" indicates a package specification code.













< List of part numbers with package codes > LQW15AN8N8H00D , LQW15AN8N8H00B

### Shape



## References

| Packaging code | Specifications      | Minimum quantity |
|----------------|---------------------|------------------|
| D              | ф180mm Paper taping | 10000            |
| В              | Packing in bulk     | 500              |

|         | Mass (Typ.) |         |
|---------|-------------|---------|
| 1 piece |             | 0.0008g |

#### **Specifications**

| Inductance                                                          | 8.8nH ±3%  |
|---------------------------------------------------------------------|------------|
| Inductance test frequency                                           | 100MHz     |
| Rated current (Itemp) (Based on Temperature rise)                   | 540mA      |
| Max. of DC resistance