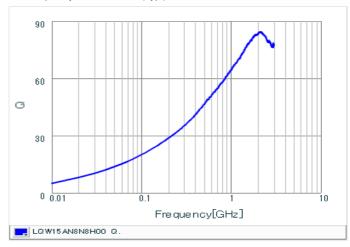

#### Chart of characteristic data (The charts below may show another part number which shares its characteristics.)

Inductance-Frequency characteristics (Typ.)

Q-Frequency characteristics (Typ.)

2 of 2

<sup>1.</sup> This datasheet is downloaded from the website of Murata Manufacturing Co., Ltd. Therefore, it's specifications are subject to change or our products in it may be discontinued without advance notice. Please check with our sales representatives or product engineers before ordering.