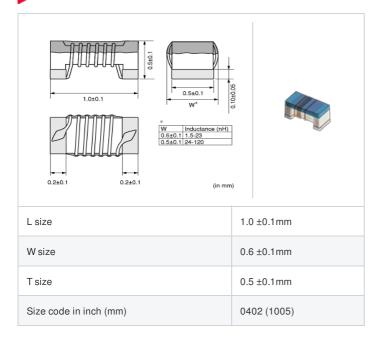

## **Specifications**

| Inductance                                                          | 4.9nH ±0.2nH |
|---------------------------------------------------------------------|--------------|
| Inductance test frequency                                           | 100MHz       |
| Rated current (Itemp) (Based on Temperature rise)                   | 600mA        |
| Max. of DC resistance                                               | 0.12Ω        |
| Q (min.)                                                            | 25           |
| Q test frequency                                                    | 250MHz       |
| Self resonance frequency (min.)                                     | 8.0GHz       |
| Operating temperature range (Self-temperature rise is not included) | -55∼125°C    |
| Series                                                              | LQW15AN_00   |