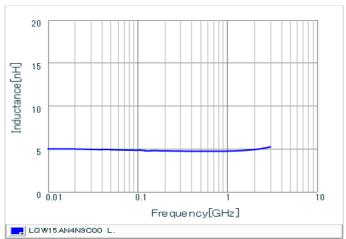

## Chart of characteristic data (The charts below may show another part number which shares its characteristics.)

Inductance-Frequency characteristics (Typ.)

2 of 2

<sup>1.</sup> This datasheet is downloaded from the website of Murata Manufacturing Co., Ltd. Therefore, it's specifications are subject to change or our products in it may be discontinued without advance notice. Please check with our sales representatives or product engineers before ordering.