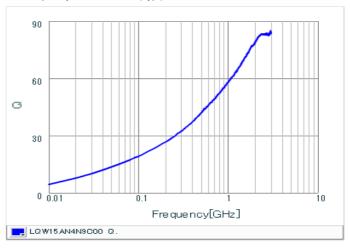

## Chart of characteristic data (The charts below may show another part number which shares its characteristics.)

Inductance-Frequency characteristics (Typ.)

2 of 2

<sup>1.</sup> This datasheet is downloaded from the website of Murata Manufacturing Co., Ltd. Therefore, it's specifications are subject to change or our products in it may be discontinued without advance notice. Please check with our sales representatives or product engineers before ordering.