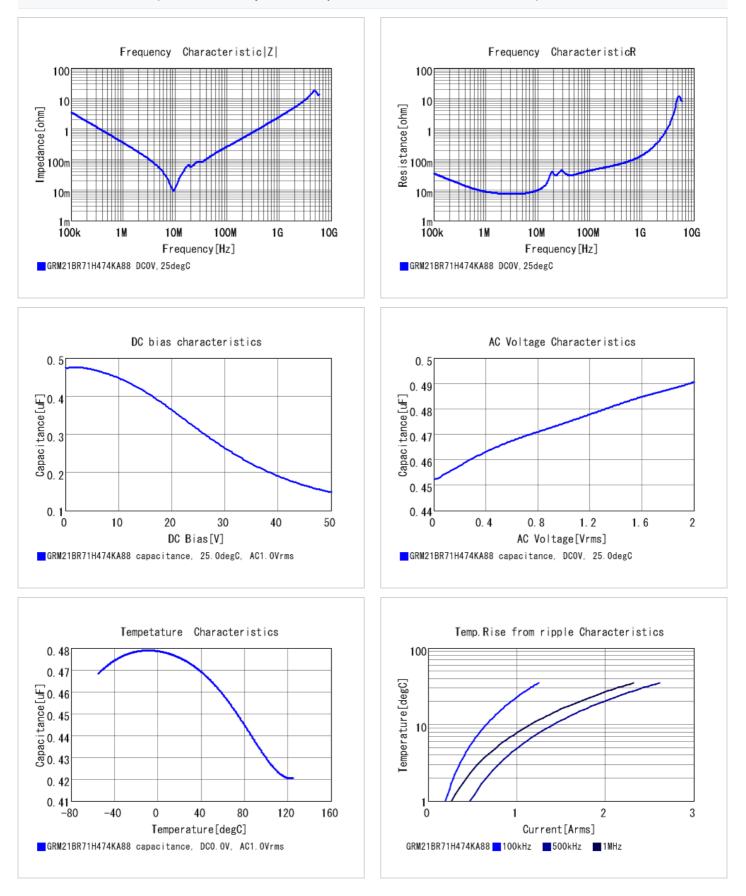

#### Chart of characteristic data (The charts below may show another part number which shares its characteristics.)