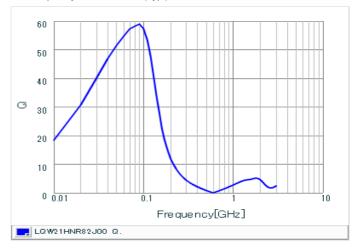

#### Chart of characteristic data (The charts below may show another part number which shares its characteristics.)

Inductance-Frequency characteristics (Typ.)

Q-Frequency characteristics (Typ.)

2 of 2

<sup>1.</sup> This datasheet is downloaded from the website of Murata Manufacturing Co., Ltd. Therefore, it's specifications are subject to change or our products in it may be discontinued without advance notice. Please check with our sales representatives or product engineers before ordering.