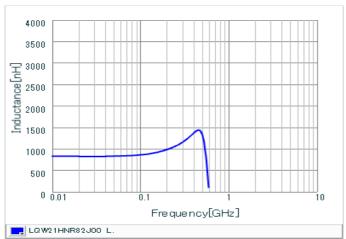

#### Chart of characteristic data (The charts below may show another part number which shares its characteristics.)

Inductance-Frequency characteristics (Typ.)

Q-Frequency characteristics (Typ.)

2 of 2

<sup>1.</sup> This datasheet is downloaded from the website of Murata Manufacturing Co., Ltd. Therefore, it's specifications are subject to change or our products in it may be discontinued without advance notice. Please check with our sales representatives or product engineers before ordering.