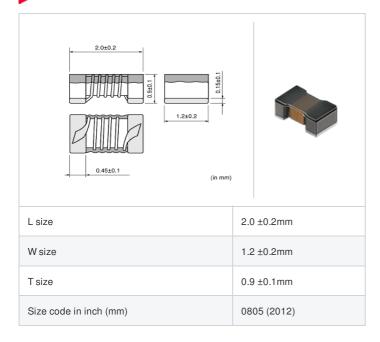

### Shape

# **LQW21HNR82J00#**

"#" indicates a package specification code.

< List of part numbers with package codes > LQW21HNR82J00L , LQW21HNR82J00B