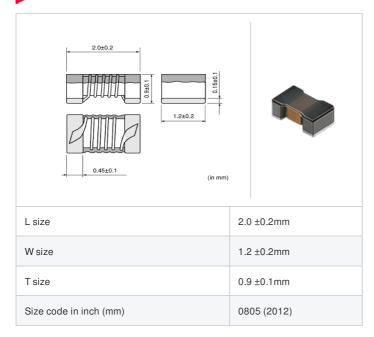

# **LQW21HN1R5J00#**

"#" indicates a package specification code.













< List of part numbers with package codes > LQW21HN1R5J00L , LQW21HN1R5J00B

## Shape



# References

| Packaging code | Specifications         | Minimum quantity |
|----------------|------------------------|------------------|
| L              | ф180mm Embossed taping | 3000             |
| В              | Packing in bulk        | 500              |

|         | Mass (Typ.) |        |
|---------|-------------|--------|
| 1 piece |             | 0.008g |

## **Specifications**

| Inductance                                                          | 1.5μH ±5%  |
|---------------------------------------------------------------------|------------|
| Inductance test frequency                                           | 10MHz      |
| Rated current (Itemp) (Based on Temperature rise)                   | 85mA       |
| Max. of DC resistance