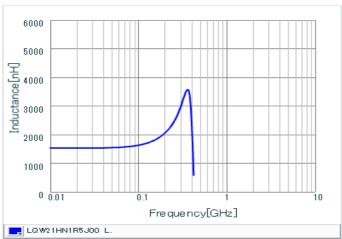

#### Chart of characteristic data (The charts below may show another part number which shares its characteristics.)

Inductance-Frequency characteristics (Typ.)

Q-Frequency characteristics (Typ.)

2 of 2

1. This datasheet is downloaded from the website of Murata Manufacturing Co., Ltd. Therefore, it's specifications are subject to change or our products in it may be discontinued without advance notice. Please check with our sales representatives or product engineers before ordering.