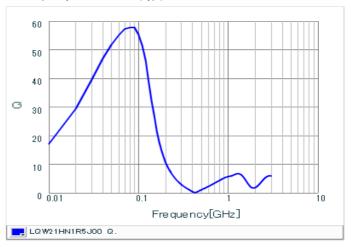

#### Chart of characteristic data (The charts below may show another part number which shares its characteristics.)

Inductance-Frequency characteristics (Typ.)

Q-Frequency characteristics (Typ.)

2 of 2

1. This datasheet is downloaded from the website of Murata Manufacturing Co., Ltd. Therefore, it's specifications are subject to change or our products in it may be discontinued without advance notice. Please check with our sales representatives or product engineers before ordering.