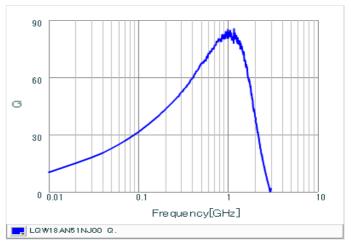

#### Chart of characteristic data (The charts below may show another part number which shares its characteristics.)

Inductance-Frequency characteristics (Typ.)

Q-Frequency characteristics (Typ.)

2 of 2

<sup>1.</sup> This datasheet is downloaded from the website of Murata Manufacturing Co., Ltd. Therefore, it's specifications are subject to change or our products in it may be discontinued without advance notice. Please check with our sales representatives or product engineers before ordering.