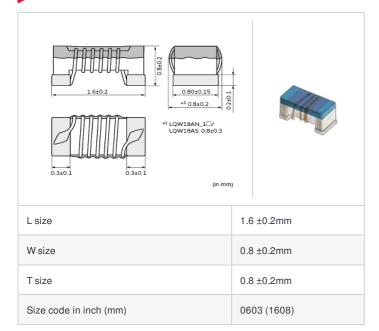

# **LQW18AN51NJ00#**

"#" indicates a package specification code.













< List of part numbers with package codes > LQW18AN51NJ00D , LQW18AN51NJ00J , LQW18AN51NJ00B

## Shape



# References

| Packaging code | Specifications      | Minimum quantity |
|----------------|---------------------|------------------|
| D              | ф180mm Paper taping | 4000             |
| J              | ф330mm Paper taping | 10000            |
| В              | Packing in bulk     | 500              |

| Mass (Typ.) |        |
|-------------|--------|
| 1 piece     | 0.003g |

## **Specifications**

| Inductance                                                          | 51nH ±5%   |
|---------------------------------------------------------------------|------------|
| Inductance test frequency                                           | 100MHz     |
| Rated current (Itemp) (Based on Temperature rise)                   | 370mA      |
| Max. of DC resistance