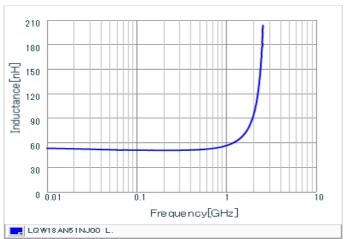

#### Chart of characteristic data (The charts below may show another part number which shares its characteristics.)

Inductance-Frequency characteristics (Typ.)

Q-Frequency characteristics (Typ.)

2 of 2

<sup>1.</sup> This datasheet is downloaded from the website of Murata Manufacturing Co., Ltd. Therefore, it's specifications are subject to change or our products in it may be discontinued without advance notice. Please check with our sales representatives or product engineers before ordering.