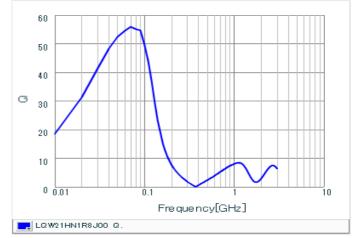

# Chart of characteristic data (The charts below may show another part number which shares its characteristics.)

Q-Frequency characteristics (Typ.)