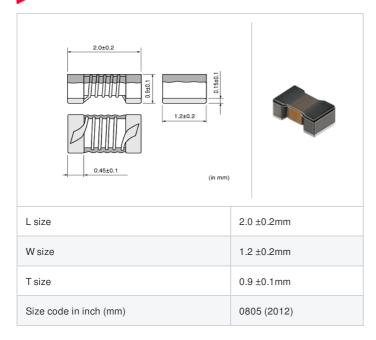

## Shape

### References

| Packaging<br>code | Specifications         | Minimum quantity |
|-------------------|------------------------|------------------|
| L                 | ф180mm Embossed taping | 3000             |
| В                 | Packing in bulk        | 500              |

| Mass    | (Тур.) |
|---------|--------|
| 1 piece | 0.008g |

### Specifications

| Inductance                                                          | 1.8μH ±5%  |
|---------------------------------------------------------------------|------------|
| Inductance test frequency                                           | 10MHz      |
| Rated current (Itemp) (Based on Temperature rise)                   | 80mA       |
| Max. of DC resistance                                               | 5.85Ω      |
| Q (min.)                                                            | 35         |
| Q test frequency                                                    | 100MHz     |
| Self resonance frequency (min.)                                     | 320MHz     |
| Operating temperature range (Self-temperature rise is not included) | -40~85°C   |
| Series                                                              | LQW21HN_00 |