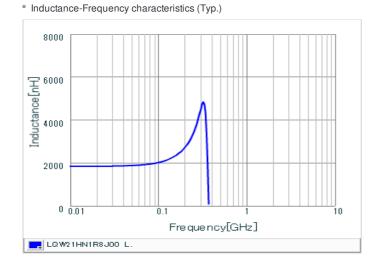

# Chart of characteristic data (The charts below may show another part number which shares its characteristics.)

Q-Frequency characteristics (Typ.)