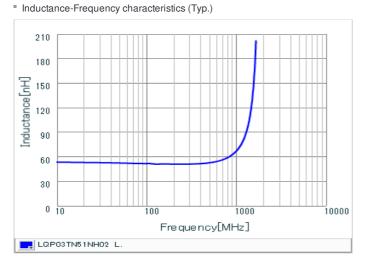

## **Specifications**

| Inductance                                                          | 51nH ±3%   |
|---------------------------------------------------------------------|------------|
| Inductance test frequency                                           | 300MHz     |
| Rated current (Itemp) (Based on Temperature rise)                   | 100mA      |
| Max. of DC resistance                                               | 3.90Ω      |
| Q (min.)                                                            | 9          |
| Q test frequency                                                    | 300MHz     |
| Self resonance frequency (min.)                                     | 1200MHz    |
| Operating temperature range (Self-temperature rise is not included) | -55~125°C  |
| Series                                                              | LQP03TN_02 |

# Chart of characteristic data (The charts below may show another part number which shares its characteristics.)

Q-Frequency characteristics (Typ.)