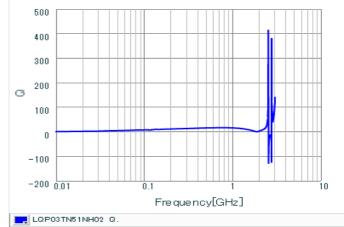

## **Specifications**

| Inductance                                                          | 51nH ±3%   |
|---------------------------------------------------------------------|------------|
| Inductance test frequency                                           | 300MHz     |
| Rated current (Itemp) (Based on Temperature rise)                   | 100mA      |
| Max. of DC resistance                                               | 3.90Ω      |
| Q (min.)                                                            | 9          |
| Q test frequency                                                    | 300MHz     |
| Self resonance frequency (min.)                                     | 1200MHz    |
| Operating temperature range (Self-temperature rise is not included) | -55~125°C  |
| Series                                                              | LQP03TN_02 |

# Chart of characteristic data (The charts below may show another part number which shares its characteristics.)

Q-Frequency characteristics (Typ.)