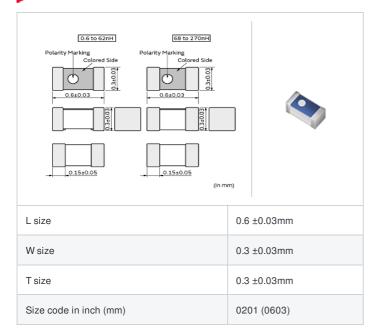

## **Specifications**

| Inductance                                                          | 51nH ±3%   |
|---------------------------------------------------------------------|------------|
| Inductance test frequency                                           | 300MHz     |
| Rated current (Itemp) (Based on Temperature rise)                   | 100mA      |
| Max. of DC resistance                                               | 3.90Ω      |
| Q (min.)                                                            | 9          |
| Q test frequency                                                    | 300MHz     |
| Self resonance frequency (min.)                                     | 1200MHz    |
| Operating temperature range (Self-temperature rise is not included) | -55~125°C  |
| Series                                                              | LQP03TN_02 |