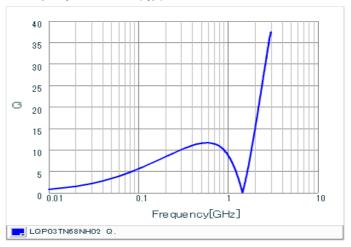

#### Chart of characteristic data (The charts below may show another part number which shares its characteristics.)

Inductance-Frequency characteristics (Typ.)

Q-Frequency characteristics (Typ.)

2 of 2

1. This datasheet is downloaded from the website of Murata Manufacturing Co., Ltd. Therefore, it's specifications are subject to change or our products in it may be discontinued without advance notice. Please check with our sales representatives or product engineers before ordering.