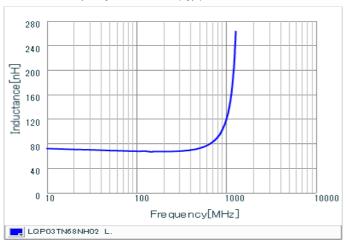

#### Chart of characteristic data (The charts below may show another part number which shares its characteristics.)

Inductance-Frequency characteristics (Typ.)

Q-Frequency characteristics (Typ.)

2 of 2

1. This datasheet is downloaded from the website of Murata Manufacturing Co., Ltd. Therefore, it's specifications are subject to change or our products in it may be discontinued without advance notice. Please check with our sales representatives or product engineers before ordering.