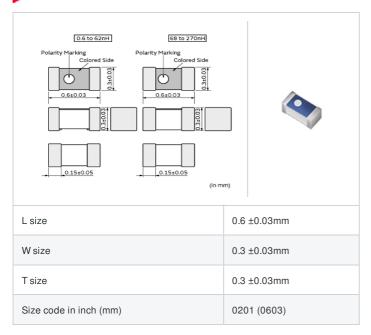

# LQP03TN68NH02# "#" indicates a package specification code.















< List of part numbers with package codes > LQP03TN68NH02D , LQP03TN68NH02J , LQP03TN68NH02B

### Shape



## References

| Packaging code | Specifications      | Minimum quantity |
|----------------|---------------------|------------------|
| D              | ф180mm Paper taping | 15000            |
| J              | ф330mm Paper taping | 50000            |
| В              | Packing in bulk     | 500              |

|         | Mass (Typ.) |         |
|---------|-------------|---------|
| 1 piece |             | 0.0002g |

### **Specifications**

| Inductance                                                          | 68nH ±3%   |
|---------------------------------------------------------------------|------------|
| Inductance test frequency                                           | 300MHz     |
| Rated current (Itemp) (Based on Temperature rise)                   | 100mA      |
| Max. of