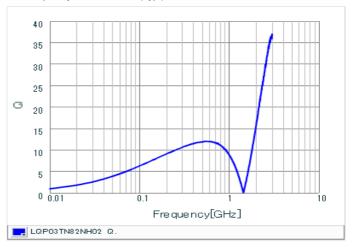

#### Chart of characteristic data (The charts below may show another part number which shares its characteristics.)

Inductance-Frequency characteristics (Typ.)

Q-Frequency characteristics (Typ.)

2 of 2

1. This datasheet is downloaded from the website of Murata Manufacturing Co., Ltd. Therefore, it's specifications are subject to change or our products in it may be discontinued without advance notice. Please check with our sales representatives or product engineers before ordering.