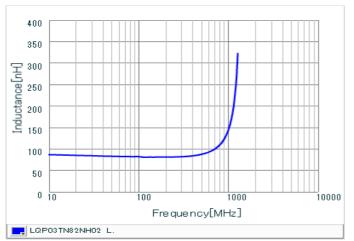

#### Chart of characteristic data (The charts below may show another part number which shares its characteristics.)

Inductance-Frequency characteristics (Typ.)

Q-Frequency characteristics (Typ.)

2 of 2

1. This datasheet is downloaded from the website of Murata Manufacturing Co., Ltd. Therefore, it's specifications are subject to change or our products in it may be discontinued without advance notice. Please check with our sales representatives or product engineers before ordering.