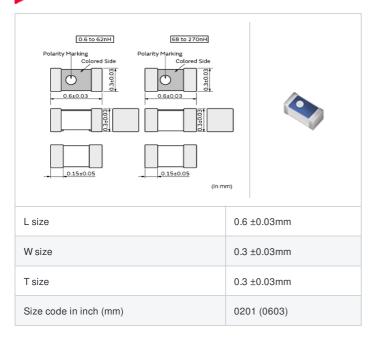

# LQP03TN82NH02# "#" indicates a package specification code.















< List of part numbers with package codes >

LQP03TN82NH02D , LQP03TN82NH02J , LQP03TN82NH02B

### Shape



## References

| Packaging code | Specifications      | Minimum quantity |
|----------------|---------------------|------------------|
| D              | ф180mm Paper taping | 15000            |
| J              | ф330mm Paper taping | 50000            |
| В              | Packing in bulk     | 500              |

| Mass (Typ.) |         |
|-------------|---------|
| 1 piece     | 0.0002g |

### **Specifications**

| Inductance                                                          | 82nH ±3%   |
|---------------------------------------------------------------------|------------|
| Inductance test frequency                                           | 300MHz     |
| Rated current (Itemp) (Based on Temperature rise)                   | 100mA      |
| Max. of DC resistance