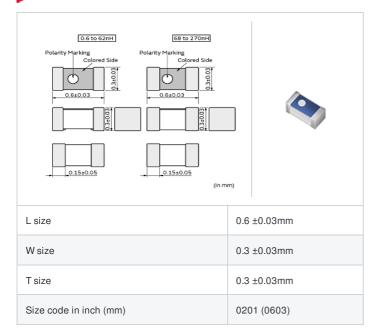

muRata Inductor Data Sheet

# LQP03TN33NH02# "#" indicates a package specification code.

< List of part numbers with package codes >

LQP03TN33NH02D , LQP03TN33NH02J , LQP03TN33NH02B

## **Specifications**

| Inductance                                                          | 33nH ±3%   |
|---------------------------------------------------------------------|------------|
| Inductance test frequency                                           | 300MHz     |
| Rated current (Itemp) (Based on Temperature rise)                   | 120mA      |
| Max. of DC resistance                                               | 2.95Ω      |
| Q (min.)                                                            | 9          |
| Q test frequency                                                    | 300MHz     |
| Self resonance frequency (min.)                                     | 1700MHz    |
| Operating temperature range (Self-temperature rise is not included) | -55~125°C  |
| Series                                                              | LQP03TN_02 |