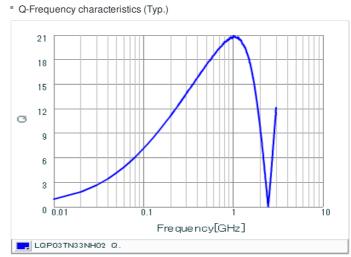

# Chart of characteristic data (The charts below may show another part number which shares its characteristics.)