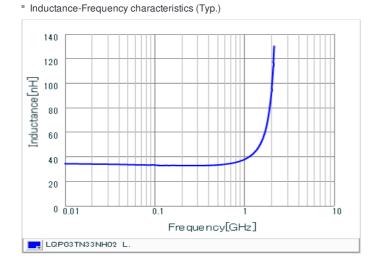

# Chart of characteristic data (The charts below may show another part number which shares its characteristics.)