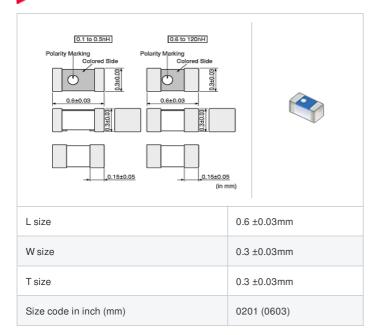

muRata Inductor Data Sheet

# LQP03TG0N1B02# "#" indicates a package specification code.

< List of part numbers with package codes >

LQP03TG0N1B02D , LQP03TG0N1B02J , LQP03TG0N1B02B

|   | References  |
|---|-------------|
| - | 11010101000 |