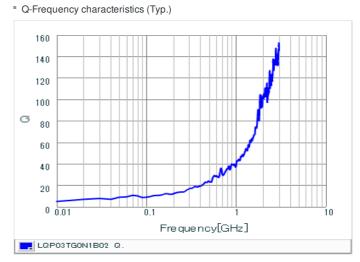

## Chart of characteristic data (The charts below may show another part number which shares its characteristics.)

### Specifications

| Inductance                                                          | 0.1nH ±0.1nH |
|---------------------------------------------------------------------|--------------|
| Inductance test frequency                                           | 500MHz       |
| Rated current (Itemp) (Based on Temperature rise)                   | 850mA        |
| Max. of DC resistance                                               | 0.07Ω        |
| Q (min.)                                                            | -            |
| Q test frequency                                                    | 500MHz       |
| Self resonance frequency (min.)                                     | 20000MHz     |
| Operating temperature range (Self-temperature rise is not included) | -55~125°C    |
| Series                                                              | LQP03TG_02   |