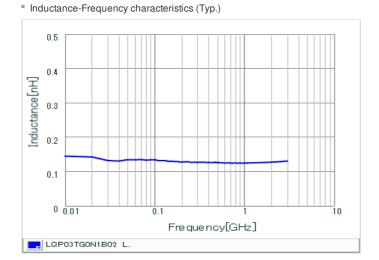

## Chart of characteristic data (The charts below may show another part number which shares its characteristics.)

### Specifications

| Inductance                                                          | 0.1nH ±0.1nH |
|---------------------------------------------------------------------|--------------|
| Inductance test frequency                                           | 500MHz       |
| Rated current (Itemp) (Based on Temperature rise)                   | 850mA        |
| Max. of DC resistance                                               | 0.07Ω        |
| Q (min.)                                                            | -            |
| Q test frequency                                                    | 500MHz       |
| Self resonance frequency (min.)                                     | 20000MHz     |
| Operating temperature range (Self-temperature rise is not included) | -55~125°C    |
| Series                                                              | LQP03TG_02   |