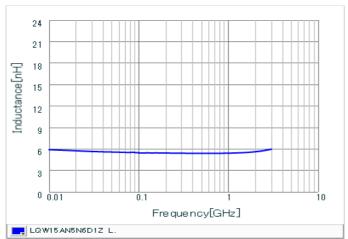

#### Chart of characteristic data (The charts below may show another part number which shares its characteristics.)

Inductance-Frequency characteristics (Typ.)

LQW15AN5N6D1Z Q.

2 of 2

<sup>1.</sup> This datasheet is downloaded from the website of Murata Manufacturing Co., Ltd. Therefore, it's specifications are subject to change or our products in it may be discontinued without advance notice. Please check with our sales representatives or product engineers before ordering.