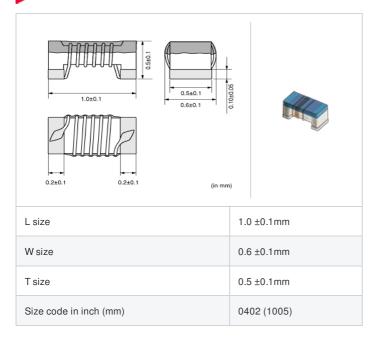

# LQW15AN5N6D1Z# "#" indicates a package specification code.



















< List of part numbers with package codes > LQW15AN5N6D1ZD , LQW15AN5N6D1ZB

## Shape



# References

| Packaging code | Specifications      | Minimum quantity |
|----------------|---------------------|------------------|
| D              | ф180mm Paper taping | 10000            |
| В              | Packing in bulk     | 500              |

|         | Mass (Typ.) |         |
|---------|-------------|---------|
| 1 piece |             | 0.0008g |

## **Specifications**

| Inductance                                                          | 5.6nH ±0.5nH |
|---------------------------------------------------------------------|--------------|
| Inductance test frequency                                           | 100MHz       |
| Rated current (Itemp) (Based on Temperature rise)                   | 800mA        |
| Max. of DC resistance