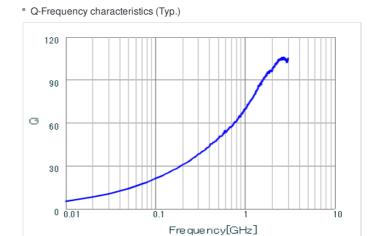

#### Chart of characteristic data (The charts below may show another part number which shares its characteristics.)

Inductance-Frequency characteristics (Typ.)

LQW15AN5N6D1Z Q.

2 of 2

<sup>1.</sup> This datasheet is downloaded from the website of Murata Manufacturing Co., Ltd. Therefore, it's specifications are subject to change or our products in it may be discontinued without advance notice. Please check with our sales representatives or product engineers before ordering.