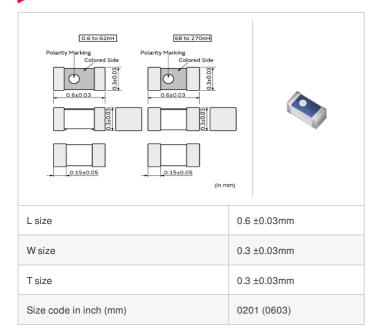

# LQP03TN62NJ02# "#" indicates a package specification code.

< List of part numbers with package codes >

LQP03TN62NJ02D , LQP03TN62NJ02J , LQP03TN62NJ02B

| References |
|------------|
|            |

| Packaging<br>code | Specifications      | Minimum quantity |
|-------------------|---------------------|------------------|
| D                 | φ180mm Paper taping | 15000            |
| J                 | ф330mm Paper taping | 50000            |
| В                 | Packing in bulk     | 500              |

### Specifications

| Inductance                                                          | 62nH ±5%   |
|---------------------------------------------------------------------|------------|
| Inductance test frequency                                           | 300MHz     |
| Rated current (Itemp) (Based on Temperature rise)                   | 100mA      |
| Max. of DC resistance                                               | Ω8         |
| Q (min.)                                                            | 8          |
| Q test frequency                                                    | 300MHz     |
| Self resonance frequency (min.)                                     | 1100MHz    |
| Operating temperature range (Self-temperature rise is not included) | -55~125°C  |
| Series                                                              | LQP03TN_02 |