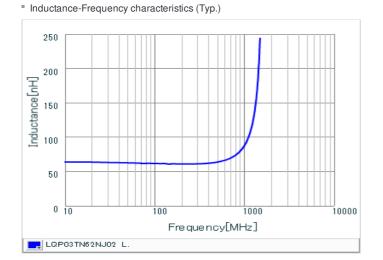

## Chart of characteristic data (The charts below may show another part number which shares its characteristics.)

### Specifications

| Inductance                                                          | 62nH ±5%   |
|---------------------------------------------------------------------|------------|
| Inductance test frequency                                           | 300MHz     |
| Rated current (Itemp) (Based on Temperature rise)                   | 100mA      |
| Max. of DC resistance                                               | Ω8         |
| Q (min.)                                                            | 8          |
| Q test frequency                                                    | 300MHz     |
| Self resonance frequency (min.)                                     | 1100MHz    |
| Operating temperature range (Self-temperature rise is not included) | -55~125°C  |
| Series                                                              | LQP03TN_02 |