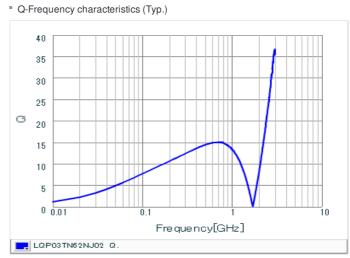

## Chart of characteristic data (The charts below may show another part number which shares its characteristics.)

### Specifications

| Inductance                                                          | 62nH ±5%   |
|---------------------------------------------------------------------|------------|
| Inductance test frequency                                           | 300MHz     |
| Rated current (Itemp) (Based on Temperature rise)                   | 100mA      |
| Max. of DC resistance                                               | Ω8         |
| Q (min.)                                                            | 8          |
| Q test frequency                                                    | 300MHz     |
| Self resonance frequency (min.)                                     | 1100MHz    |
| Operating temperature range (Self-temperature rise is not included) | -55~125°C  |
| Series                                                              | LQP03TN_02 |