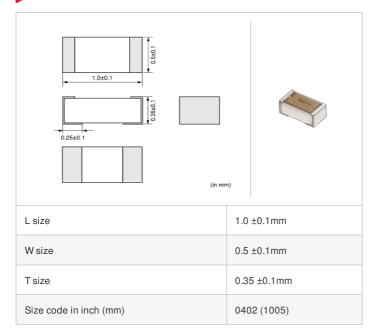

# LQP15MN3N1W02# "#" indicates a package specification code.















< List of part numbers with package codes > LQP15MN3N1W02D , LQP15MN3N1W02J , LQP15MN3N1W02B

### Shape



# References

| Packaging code | Specifications      | Minimum quantity |
|----------------|---------------------|------------------|
| D              | ф180mm Paper taping | 10000            |
| J              | ф330mm Paper taping | 50000            |
| В              | Packing in bulk     | 500              |

| Mass (Typ.) |  |         |
|-------------|--|---------|
| 1 piece     |  | 0.0006g |

## **Specifications**

| Inductance                                                          | 3.1nH ±0.05nH |
|---------------------------------------------------------------------|---------------|
| Inductance test frequency                                           | 500MHz        |
| Rated current (Itemp) (Based on Temperature rise)                   | 190mA         |
| Max. of DC resista