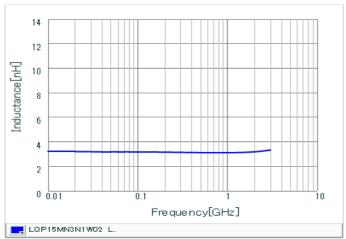

#### Chart of characteristic data (The charts below may show another part number which shares its characteristics.)

Inductance-Frequency characteristics (Typ.)

Q-Frequency characteristics (Typ.)

2 of 2

1. This datasheet is downloaded from the website of Murata Manufacturing Co., Ltd. Therefore, it's specifications are subject to change or our products in it may be discontinued without advance notice. Please check with our sales representatives or product engineers before ordering.