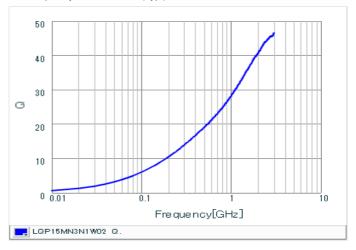

#### Chart of characteristic data (The charts below may show another part number which shares its characteristics.)

Inductance-Frequency characteristics (Typ.)

Q-Frequency characteristics (Typ.)

2 of 2

1. This datasheet is downloaded from the website of Murata Manufacturing Co., Ltd. Therefore, it's specifications are subject to change or our products in it may be discontinued without advance notice. Please check with our sales representatives or product engineers before ordering.