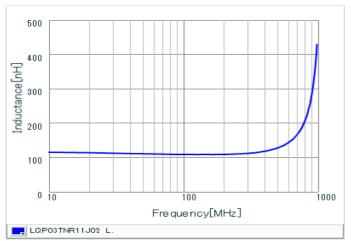

#### Chart of characteristic data (The charts below may show another part number which shares its characteristics.)

Inductance-Frequency characteristics (Typ.)

2 of 2

<sup>1.</sup> This datasheet is downloaded from the website of Murata Manufacturing Co., Ltd. Therefore, it's specifications are subject to change or our products in it may be discontinued without advance notice. Please check with our sales representatives or product engineers before ordering.