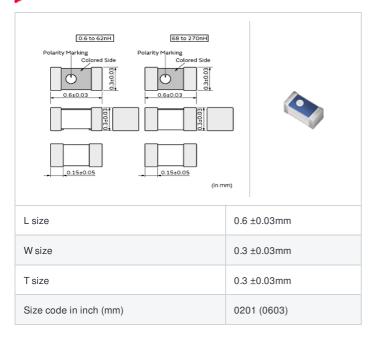

# LQP03TNR11J02# "#" indicates a package specification code.













< List of part numbers with package codes > LQP03TNR11J02D , LQP03TNR11J02J , LQP03TNR11J02B

## Shape



# References

| Packaging code | Specifications      | Minimum quantity |
|----------------|---------------------|------------------|
| D              | ф180mm Paper taping | 15000            |
| J              | ф330mm Paper taping | 50000            |
| В              | Packing in bulk     | 500              |

|         | Mass (Typ.) |         |
|---------|-------------|---------|
| 1 piece |             | 0.0002g |

## **Specifications**

| Inductance                                                          | 110nH ±5%  |
|---------------------------------------------------------------------|------------|
| Inductance test frequency                                           | 300MHz     |
| Rated current (Itemp) (Based on Temperature rise)                   | 80mA       |
| Max. of D