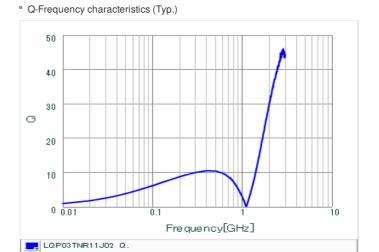

#### Chart of characteristic data (The charts below may show another part number which shares its characteristics.)

Inductance-Frequency characteristics (Typ.)

2 of 2

<sup>1.</sup> This datasheet is downloaded from the website of Murata Manufacturing Co., Ltd. Therefore, it's specifications are subject to change or our products in it may be discontinued without advance notice. Please check with our sales representatives or product engineers before ordering.