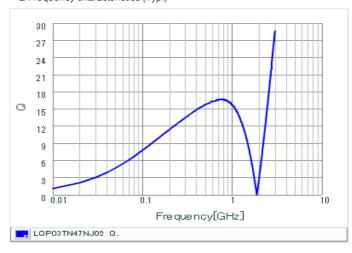

#### Chart of characteristic data (The charts below may show another part number which shares its characteristics.)

Inductance-Frequency characteristics (Typ.)

Q-Frequency characteristics (Typ.)

2 of 2

1. This datasheet is downloaded from the website of Murata Manufacturing Co., Ltd. Therefore, it's specifications are subject to change or our products in it may be discontinued without advance notice. Please check with our sales representatives or product engineers before ordering.