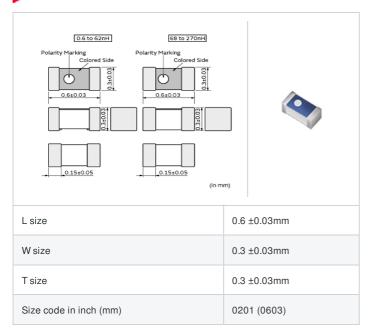

# LQP03TN47NJ02# "#" indicates a package specification code.













< List of part numbers with package codes > LQP03TN47NJ02D , LQP03TN47NJ02J , LQP03TN47NJ02B

## Shape



# References

| Packaging code | Specifications      | Minimum quantity |
|----------------|---------------------|------------------|
| D              | ф180mm Paper taping | 15000            |
| J              | ф330mm Paper taping | 50000            |
| В              | Packing in bulk     | 500              |

| Mas     | es (Typ.) |
|---------|-----------|
| 1 piece | 0.0002g   |

### **Specifications**

| Inductance                                                          | 47nH ±5%   |
|---------------------------------------------------------------------|------------|
| Inductance test frequency                                           | 300MHz     |
| Rated current (Itemp) (Based on Temperature rise)                   | 100mA      |
| Max. of DC resistance