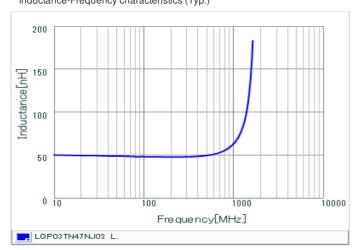

#### Chart of characteristic data (The charts below may show another part number which shares its characteristics.)

Inductance-Frequency characteristics (Typ.)

Q-Frequency characteristics (Typ.)

2 of 2

1. This datasheet is downloaded from the website of Murata Manufacturing Co., Ltd. Therefore, it's specifications are subject to change or our products in it may be discontinued without advance notice. Please check with our sales representatives or product engineers before ordering.