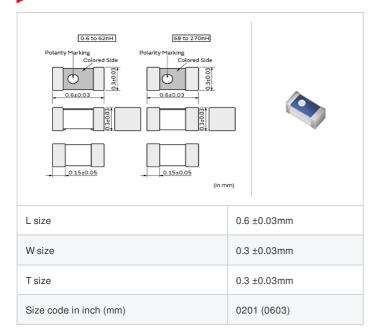

muRata Inductor Data Sheet

# LQP03TNR20H02# "#" indicates a package specification code.



< List of part numbers with package codes >

LQP03TNR20H02D , LQP03TNR20H02J , LQP03TNR20H02B





| References |
|------------|

| Packaging<br>code | Specifications      | Minimum quantity |
|-------------------|---------------------|------------------|
| D                 | φ180mm Paper taping | 15000            |
| J                 | ф330mm Paper taping | 50000            |
| В                 | Packing in bulk     | 500              |

| Ma      | ass (Typ.) |
|---------|------------|
| 1 piece | 0.0002g    |

### Specifications

| Inductance                                                          | 200nH ±3%  |
|---------------------------------------------------------------------|------------|
| Inductance test frequency                                           | 100MHz     |
| Rated current (Itemp) (Based on Temperature rise)                   | 60mA       |
| Max. of DC re