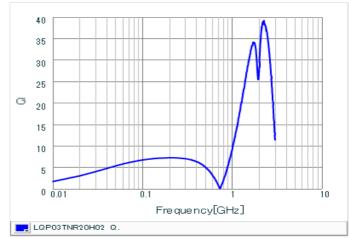

## Chart of characteristic data (The charts below may show another part number which shares its characteristics.)

Q-Frequency characteristics (Typ.)