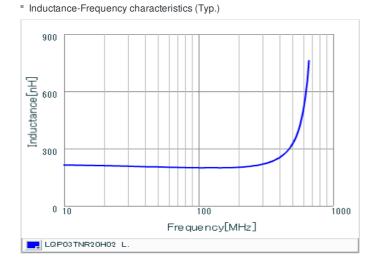

## Chart of characteristic data (The charts below may show another part number which shares its characteristics.)

Q-Frequency characteristics (Typ.)