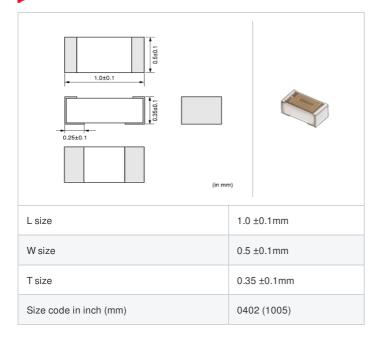

### Shape

| Mass (Typ.) |         |
|-------------|---------|
| 1 piece     | 0.0006g |