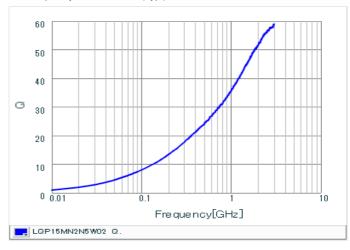

#### Chart of characteristic data (The charts below may show another part number which shares its characteristics.)

Inductance-Frequency characteristics (Typ.)

Q-Frequency characteristics (Typ.)

2 of 2

1. This datasheet is downloaded from the website of Murata Manufacturing Co., Ltd. Therefore, it's specifications are subject to change or our products in it may be discontinued without advance notice. Please check with our sales representatives or product engineers before ordering.