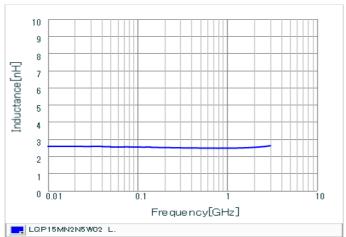

#### Chart of characteristic data (The charts below may show another part number which shares its characteristics.)

Inductance-Frequency characteristics (Typ.)

Q-Frequency characteristics (Typ.)

2 of 2

1. This datasheet is downloaded from the website of Murata Manufacturing Co., Ltd. Therefore, it's specifications are subject to change or our products in it may be discontinued without advance notice. Please check with our sales representatives or product engineers before ordering.