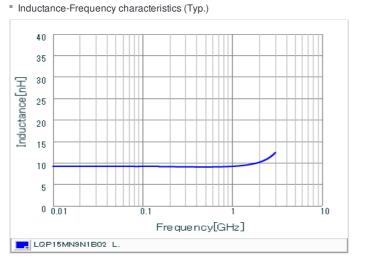

### Specifications

| Inductance                                                          | 9.1nH ±0.1nH |
|---------------------------------------------------------------------|--------------|
| Inductance test frequency                                           | 500MHz       |
| Rated current (Itemp) (Based on Temperature rise)                   | 100mA        |
| Max. of DC resistance                                               | 1.3Ω         |
| Q (min.)                                                            | 13           |
| Q test frequency                                                    | 500MHz       |
| Self resonance frequency (min.)                                     | 4500MHz      |
| Operating temperature range (Self-temperature rise is not included) | -40~85°C     |
| Series                                                              | LQP15MN_02   |

## Chart of characteristic data (The charts below may show another part number which shares its characteristics.)

Q-Frequency characteristics (Typ.)