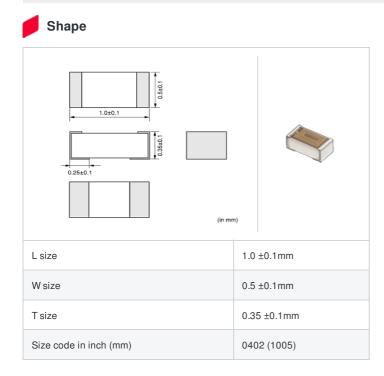

# LQP15MN9N1B02# "#" indicates a package specification code.

< List of part numbers with package codes >

LQP15MN9N1B02D , LQP15MN9N1B02J , LQP15MN9N1B02B

| References |
|------------|
|            |

| Packaging<br>code | Specifications      | Minimum quantity |
|-------------------|---------------------|------------------|
| D                 | φ180mm Paper taping | 10000            |
| J                 | ф330mm Paper taping | 50000            |
| В                 | Packing in bulk     | 500              |