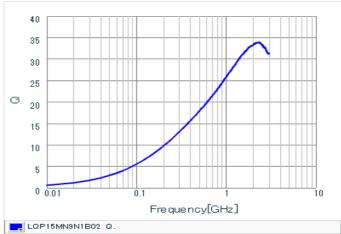

### Specifications

| Inductance                                                          | 9.1nH ±0.1nH |
|---------------------------------------------------------------------|--------------|
| Inductance test frequency                                           | 500MHz       |
| Rated current (Itemp) (Based on Temperature rise)                   | 100mA        |
| Max. of DC resistance                                               | 1.3Ω         |
| Q (min.)                                                            | 13           |
| Q test frequency                                                    | 500MHz       |
| Self resonance frequency (min.)                                     | 4500MHz      |
| Operating temperature range (Self-temperature rise is not included) | -40~85°C     |
| Series                                                              | LQP15MN_02   |

## Chart of characteristic data (The charts below may show another part number which shares its characteristics.)

Q-Frequency characteristics (Typ.)