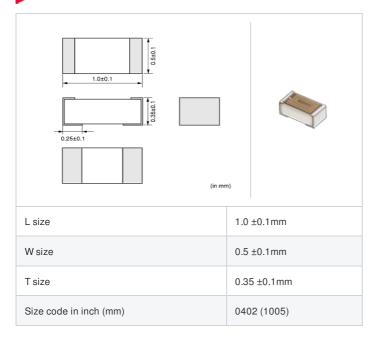

# LQP15MN2N0W02# "#" indicates a package specification code.















< List of part numbers with package codes > LQP15MN2N0W02D , LQP15MN2N0W02J , LQP15MN2N0W02B

### Shape



## References

| Packaging code | Specifications      | Minimum quantity |
|----------------|---------------------|------------------|
| D              | ф180mm Paper taping | 10000            |
| J              | ф330mm Paper taping | 50000            |
| В              | Packing in bulk     | 500              |

| Ma      | ass (Typ.) |
|---------|------------|
| 1 piece | 0.0006g    |

### **Specifications**

| Inductance                                                          | 2.0nH ±0.05nH |
|---------------------------------------------------------------------|---------------|
| Inductance test frequency                                           | 500MHz        |
| Rated current (Itemp) (Based on Temperature rise)                   | 220mA         |
| Max. of DC resistance