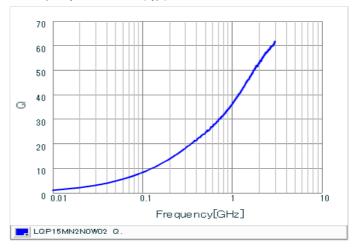

#### Chart of characteristic data (The charts below may show another part number which shares its characteristics.)

Inductance-Frequency characteristics (Typ.)

Q-Frequency characteristics (Typ.)

2 of 2

1. This datasheet is downloaded from the website of Murata Manufacturing Co., Ltd. Therefore, it's specifications are subject to change or our products in it may be discontinued without advance notice. Please check with our sales representatives or product engineers before ordering.