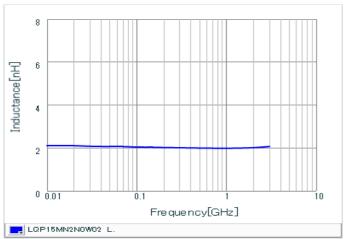

#### Chart of characteristic data (The charts below may show another part number which shares its characteristics.)

Inductance-Frequency characteristics (Typ.)

Q-Frequency characteristics (Typ.)

2 of 2

1. This datasheet is downloaded from the website of Murata Manufacturing Co., Ltd. Therefore, it's specifications are subject to change or our products in it may be discontinued without advance notice. Please check with our sales representatives or product engineers before ordering.