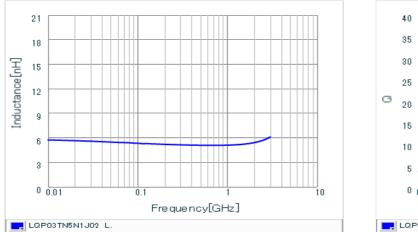

## Chart of characteristic data (The charts below may show another part number which shares its characteristics.)

Q-Frequency characteristics (Typ.)

Inductance-Frequency characteristics (Typ.)