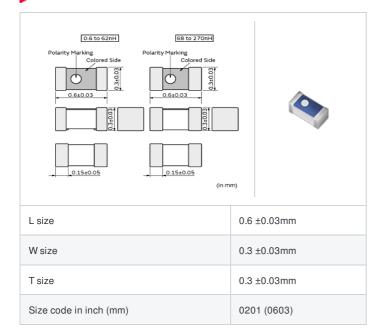

# LQP03TN5N1J02# "#" indicates a package specification code.

< List of part numbers with package codes >

LQP03TN5N1J02D , LQP03TN5N1J02J , LQP03TN5N1J02B

| References |
|------------|
|            |

| Packaging<br>code | Specifications      | Minimum quantity |
|-------------------|---------------------|------------------|
| D                 | φ180mm Paper taping | 15000            |
| J                 | ф330mm Paper taping | 50000            |
| В                 | Packing in bulk     | 500              |

### Specifications

| Inductance                                                          | 5.1nH ±5%  |
|---------------------------------------------------------------------|------------|
| Inductance test frequency                                           | 500MHz     |
| Rated current (Itemp) (Based on Temperature rise)                   | 350mA      |
| Max. of DC resistance                                               | 0.40Ω      |
| Q (min.)                                                            | 14         |
| Q test frequency                                                    | 500MHz     |
| Self resonance frequency (min.)                                     | 4200MHz    |
| Operating temperature range (Self-temperature rise is not included) | -55~125°C  |
| Series                                                              | LQP03TN_02 |