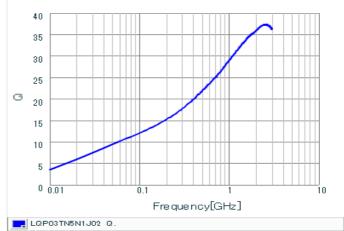

## Chart of characteristic data (The charts below may show another part number which shares its characteristics.)

Q-Frequency characteristics (Typ.)

Inductance-Frequency characteristics (Typ.)