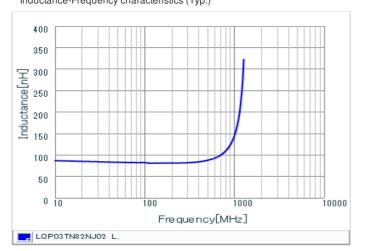

#### Chart of characteristic data (The charts below may show another part number which shares its characteristics.)

Inductance-Frequency characteristics (Typ.)

Q-Frequency characteristics (Typ.)

2 of 2

<sup>1.</sup> This datasheet is downloaded from the website of Murata Manufacturing Co., Ltd. Therefore, it's specifications are subject to change or our products in it may be discontinued without advance notice. Please check with our sales representatives or product engineers before ordering.