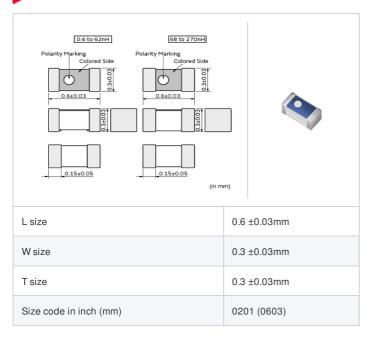

# LQP03TN82NJ02# "#" indicates a package specification code.













< List of part numbers with package codes > LQP03TN82NJ02D , LQP03TN82NJ02J , LQP03TN82NJ02B

## Shape



# References

| Packaging code | Specifications      | Minimum quantity |
|----------------|---------------------|------------------|
| D              | ф180mm Paper taping | 15000            |
| J              | ф330mm Paper taping | 50000            |
| В              | Packing in bulk     | 500              |

| Mass (Typ.) |         |
|-------------|---------|
| 1 piece     | 0.0002g |

## **Specifications**

| Inductance                                                          | 82nH ±5%   |
|---------------------------------------------------------------------|------------|
| Inductance test frequency                                           | 300MHz     |
| Rated current (Itemp) (Based on Temperature rise)                   | 100mA      |
| Max. of DC resistance