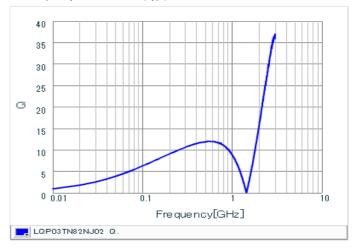

#### Chart of characteristic data (The charts below may show another part number which shares its characteristics.)

Inductance-Frequency characteristics (Typ.)

Q-Frequency characteristics (Typ.)

2 of 2

<sup>1.</sup> This datasheet is downloaded from the website of Murata Manufacturing Co., Ltd. Therefore, it's specifications are subject to change or our products in it may be discontinued without advance notice. Please check with our sales representatives or product engineers before ordering.