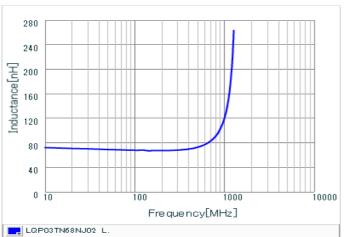

#### Chart of characteristic data (The charts below may show another part number which shares its characteristics.)

Inductance-Frequency characteristics (Typ.)

Q-Frequency characteristics (Typ.)

2 of 2

1. This datasheet is downloaded from the website of Murata Manufacturing Co., Ltd. Therefore, it's specifications are subject to change or our products in it may be discontinued without advance notice. Please check with our sales representatives or product engineers before ordering.