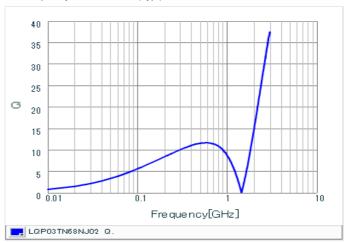

#### Chart of characteristic data (The charts below may show another part number which shares its characteristics.)

Inductance-Frequency characteristics (Typ.)

Q-Frequency characteristics (Typ.)

2 of 2

1. This datasheet is downloaded from the website of Murata Manufacturing Co., Ltd. Therefore, it's specifications are subject to change or our products in it may be discontinued without advance notice. Please check with our sales representatives or product engineers before ordering.