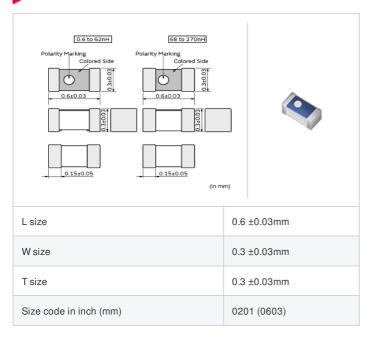

# LQP03TN68NJ02# "#" indicates a package specification code.













< List of part numbers with package codes > LQP03TN68NJ02D , LQP03TN68NJ02J , LQP03TN68NJ02B

### Shape



## References

| Packaging code | Specifications      | Minimum quantity |
|----------------|---------------------|------------------|
| D              | ф180mm Paper taping | 15000            |
| J              | ф330mm Paper taping | 50000            |
| В              | Packing in bulk     | 500              |

| Mass (Typ.) |         |
|-------------|---------|
| 1 piece     | 0.0002g |

### **Specifications**

| Inductance                                                          | 68nH ±5%   |
|---------------------------------------------------------------------|------------|
| Inductance test frequency                                           | 300MHz     |
| Rated current (Itemp) (Based on Temperature rise)                   | 100mA      |
| Max. of DC resistance