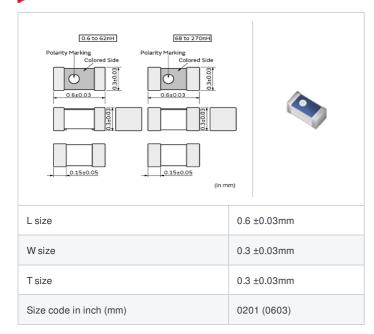

muRata Inductor Data Sheet

# LQP03TN4N0B02# "#" indicates a package specification code.

< List of part numbers with package codes >

LQP03TN4N0B02D , LQP03TN4N0B02J , LQP03TN4N0B02B