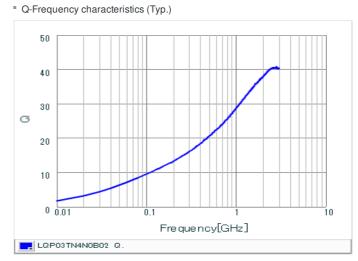

### **Specifications**

| Inductance                                                          | 4.0nH ±0.1nH |
|---------------------------------------------------------------------|--------------|
| Inductance test frequency                                           | 500MHz       |
| Rated current (Itemp) (Based on Temperature rise)                   | 350mA        |
| Max. of DC resistance                                               | 0.40Ω        |
| Q (min.)                                                            | 14           |
| Q test frequency                                                    | 500MHz       |
| Self resonance frequency (min.)                                     | 5300MHz      |
| Operating temperature range (Self-temperature rise is not included) | -55~125°C    |
| Series                                                              | LQP03TN_02   |

# Chart of characteristic data (The charts below may show another part number which shares its characteristics.)