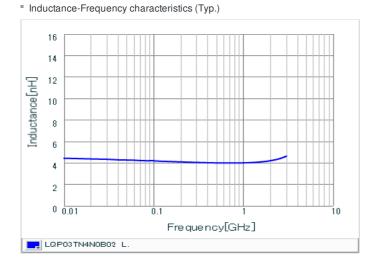

### **Specifications**

| Inductance                                                          | 4.0nH ±0.1nH |
|---------------------------------------------------------------------|--------------|
| Inductance test frequency                                           | 500MHz       |
| Rated current (Itemp) (Based on Temperature rise)                   | 350mA        |
| Max. of DC resistance                                               | 0.40Ω        |
| Q (min.)                                                            | 14           |
| Q test frequency                                                    | 500MHz       |
| Self resonance frequency (min.)                                     | 5300MHz      |
| Operating temperature range (Self-temperature rise is not included) | -55~125°C    |
| Series                                                              | LQP03TN_02   |

# Chart of characteristic data (The charts below may show another part number which shares its characteristics.)