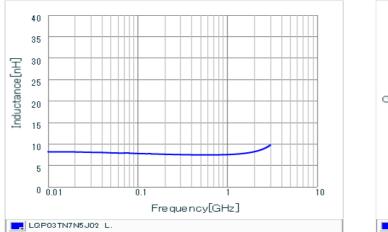

## Chart of characteristic data (The charts below may show another part number which shares its characteristics.)

Q-Frequency characteristics (Typ.)

Inductance-Frequency characteristics (Typ.)

### Specifications

| Inductance                                                          | 7.5nH ±5%  |
|---------------------------------------------------------------------|------------|
| Inductance test frequency                                           | 500MHz     |
| Rated current (Itemp) (Based on Temperature rise)                   | 300mA      |
| Max. of DC resistance                                               | 0.60Ω      |
| Q (min.)                                                            | 14         |
| Q test frequency                                                    | 500MHz     |
| Self resonance frequency (min.)                                     | 3700MHz    |
| Operating temperature range (Self-temperature rise is not included) | -55∼125°C  |
| Series                                                              | LQP03TN_02 |