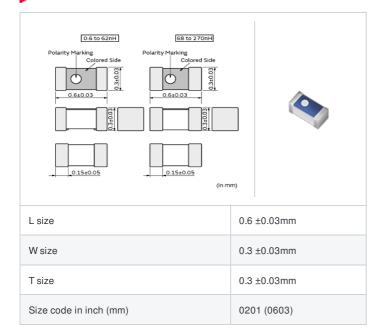

# LQP03TN7N5J02# "#" indicates a package specification code.

< List of part numbers with package codes >

LQP03TN7N5J02D , LQP03TN7N5J02J , LQP03TN7N5J02B

| References |
|------------|
|            |

| Packaging<br>code | Specifications      | Minimum quantity |
|-------------------|---------------------|------------------|
| D                 | φ180mm Paper taping | 15000            |
| J                 | ф330mm Paper taping | 50000            |
| В                 | Packing in bulk     | 500              |