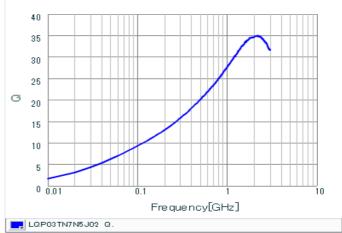

## Chart of characteristic data (The charts below may show another part number which shares its characteristics.)

Q-Frequency characteristics (Typ.)

Inductance-Frequency characteristics (Typ.)

### Specifications

| Inductance                                                          | 7.5nH ±5%  |
|---------------------------------------------------------------------|------------|
| Inductance test frequency                                           | 500MHz     |
| Rated current (Itemp) (Based on Temperature rise)                   | 300mA      |
| Max. of DC resistance                                               | 0.60Ω      |
| Q (min.)                                                            | 14         |
| Q test frequency                                                    | 500MHz     |
| Self resonance frequency (min.)                                     | 3700MHz    |
| Operating temperature range (Self-temperature rise is not included) | -55∼125°C  |
| Series                                                              | LQP03TN_02 |