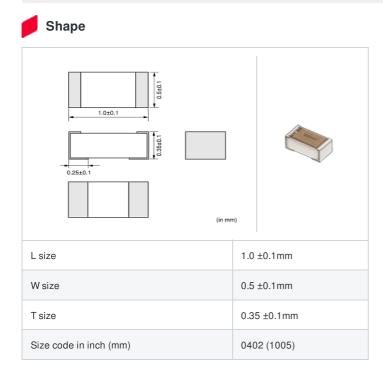

## Specifications

| Inductance                                                          | 3.3nH ±0.05nH |
|---------------------------------------------------------------------|---------------|
| Inductance test frequency                                           | 500MHz        |
| Rated current (Itemp) (Based on Temperature rise)                   | 190mA         |
| Max. of DC resistance                                               | 0.4Ω          |
| Q (min.)                                                            | 13            |
| Q test frequency                                                    | 500MHz        |
| Self resonance frequency (min.)                                     | 6000MHz       |
| Operating temperature range (Self-temperature rise is not included) | -40~85°C      |
| Series                                                              | LQP15MN_02    |