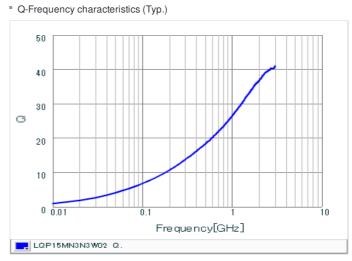

## Chart of characteristic data (The charts below may show another part number which shares its characteristics.)

## Specifications

| Inductance                                                          | 3.3nH ±0.05nH |
|---------------------------------------------------------------------|---------------|
| Inductance test frequency                                           | 500MHz        |
| Rated current (Itemp) (Based on Temperature rise)                   | 190mA         |
| Max. of DC resistance                                               | 0.4Ω          |
| Q (min.)                                                            | 13            |
| Q test frequency                                                    | 500MHz        |
| Self resonance frequency (min.)                                     | 6000MHz       |
| Operating temperature range (Self-temperature rise is not included) | -40~85°C      |
| Series                                                              | LQP15MN_02    |