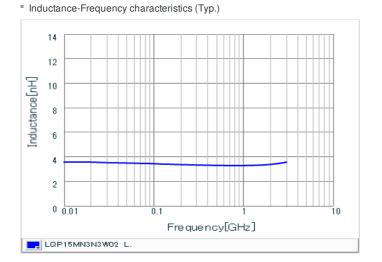

## Chart of characteristic data (The charts below may show another part number which shares its characteristics.)

## Specifications

| Inductance                                                          | 3.3nH ±0.05nH |
|---------------------------------------------------------------------|---------------|
| Inductance test frequency                                           | 500MHz        |
| Rated current (Itemp) (Based on Temperature rise)                   | 190mA         |
| Max. of DC resistance                                               | 0.4Ω          |
| Q (min.)                                                            | 13            |
| Q test frequency                                                    | 500MHz        |
| Self resonance frequency (min.)                                     | 6000MHz       |
| Operating temperature range (Self-temperature rise is not included) | -40~85°C      |
| Series                                                              | LQP15MN_02    |