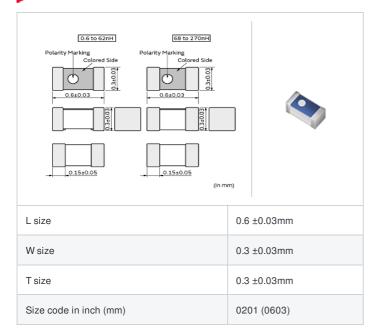

# LQP03TN4N0C02# "#" indicates a package specification code.

< List of part numbers with package codes >

LQP03TN4N0C02D , LQP03TN4N0C02J , LQP03TN4N0C02B

### Specifications

| Inductance                                                          | 4.0nH ±0.2nH |
|---------------------------------------------------------------------|--------------|
| Inductance test frequency                                           | 500MHz       |
| Rated current (Itemp) (Based on Temperature rise)                   | 350mA        |
| Max. of DC resistance                                               | 0.40Ω        |
| Q (min.)                                                            | 14           |
| Q test frequency                                                    | 500MHz       |
| Self resonance frequency (min.)                                     | 5300MHz      |
| Operating temperature range (Self-temperature rise is not included) | -55~125°C    |
| Series                                                              | LQP03TN_02   |