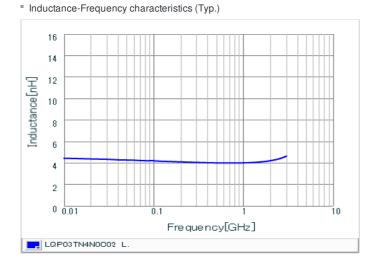

# Chart of characteristic data (The charts below may show another part number which shares its characteristics.)

### Specifications

| Inductance                                                          | 4.0nH ±0.2nH |
|---------------------------------------------------------------------|--------------|
| Inductance test frequency                                           | 500MHz       |
| Rated current (Itemp) (Based on Temperature rise)                   | 350mA        |
| Max. of DC resistance                                               | 0.40Ω        |
| Q (min.)                                                            | 14           |
| Q test frequency                                                    | 500MHz       |
| Self resonance frequency (min.)                                     | 5300MHz      |
| Operating temperature range (Self-temperature rise is not included) | -55~125°C    |
| Series                                                              | LQP03TN_02   |