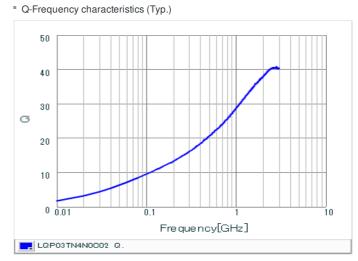

# Chart of characteristic data (The charts below may show another part number which shares its characteristics.)

### Specifications

| Inductance                                                          | 4.0nH ±0.2nH |
|---------------------------------------------------------------------|--------------|
| Inductance test frequency                                           | 500MHz       |
| Rated current (Itemp) (Based on Temperature rise)                   | 350mA        |
| Max. of DC resistance                                               | 0.40Ω        |
| Q (min.)                                                            | 14           |
| Q test frequency                                                    | 500MHz       |
| Self resonance frequency (min.)                                     | 5300MHz      |
| Operating temperature range (Self-temperature rise is not included) | -55~125°C    |
| Series                                                              | LQP03TN_02   |