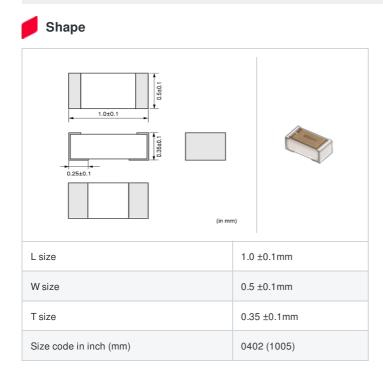

muRata Inductor Data Sheet

< List of part numbers with package codes >

LQP15MN2N8W02D , LQP15MN2N8W02J , LQP15MN2N8W02B

| References |
|------------|

C

| Packaging<br>code | Specifications      | Minimum quantity |
|-------------------|---------------------|------------------|
| D                 | φ180mm Paper taping | 10000            |
| J                 | ф330mm Paper taping | 50000            |
| В                 | Packing in bulk     | 500              |