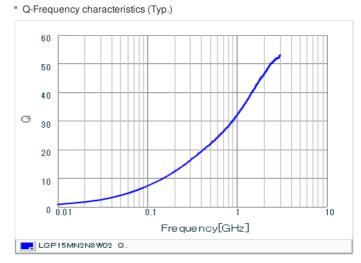

## Specifications

| Inductance                                                          | 2.8nH ±0.05nH |
|---------------------------------------------------------------------|---------------|
| Inductance test frequency                                           | 500MHz        |
| Rated current (Itemp) (Based on Temperature rise)                   | 190mA         |
| Max. of DC resistance                                               | 0.4Ω          |
| Q (min.)                                                            | 13            |
| Q test frequency                                                    | 500MHz        |
| Self resonance frequency (min.)                                     | 6000MHz       |
| Operating temperature range (Self-temperature rise is not included) | -40~85°C      |
| Series                                                              | LQP15MN_02    |

# Chart of characteristic data (The charts below may show another part number which shares its characteristics.)