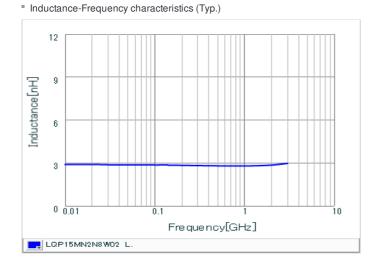

## Specifications

| Inductance                                                          | 2.8nH ±0.05nH |
|---------------------------------------------------------------------|---------------|
| Inductance test frequency                                           | 500MHz        |
| Rated current (Itemp) (Based on Temperature rise)                   | 190mA         |
| Max. of DC resistance                                               | 0.4Ω          |
| Q (min.)                                                            | 13            |
| Q test frequency                                                    | 500MHz        |
| Self resonance frequency (min.)                                     | 6000MHz       |
| Operating temperature range (Self-temperature rise is not included) | -40~85°C      |
| Series                                                              | LQP15MN_02    |

# Chart of characteristic data (The charts below may show another part number which shares its characteristics.)