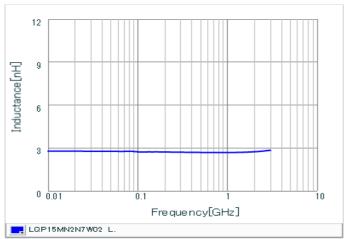

#### Chart of characteristic data (The charts below may show another part number which shares its characteristics.)

Inductance-Frequency characteristics (Typ.)

Q-Frequency characteristics (Typ.)

2 of 2

<sup>1.</sup> This datasheet is downloaded from the website of Murata Manufacturing Co., Ltd. Therefore, it's specifications are subject to change or our products in it may be discontinued without advance notice. Please check with our sales representatives or product engineers before ordering.