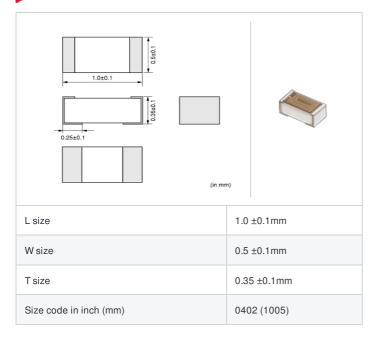

# LQP15MN2N7W02# "#" indicates a package specification code.















< List of part numbers with package codes > LQP15MN2N7W02D , LQP15MN2N7W02J , LQP15MN2N7W02B

## Shape



# References

| Packaging code | Specifications      | Minimum quantity |
|----------------|---------------------|------------------|
| D              | ф180mm Paper taping | 10000            |
| J              | ф330mm Paper taping | 50000            |
| В              | Packing in bulk     | 500              |

| Mass (Typ.) |         |  |         |
|-------------|---------|--|---------|
|             | 1 piece |  | 0.0006g |

## **Specifications**

| Inductance                                                          | 2.7nH ±0.05nH |
|---------------------------------------------------------------------|---------------|
| Inductance test frequency                                           | 500MHz        |
| Rated current (Itemp) (Based on Temperature rise)                   | 220mA