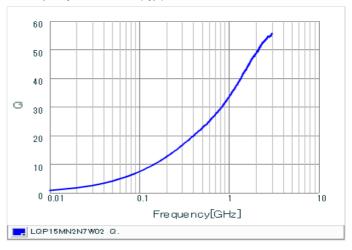

#### Chart of characteristic data (The charts below may show another part number which shares its characteristics.)

Inductance-Frequency characteristics (Typ.)

Q-Frequency characteristics (Typ.)

2 of 2

<sup>1.</sup> This datasheet is downloaded from the website of Murata Manufacturing Co., Ltd. Therefore, it's specifications are subject to change or our products in it may be discontinued without advance notice. Please check with our sales representatives or product engineers before ordering.